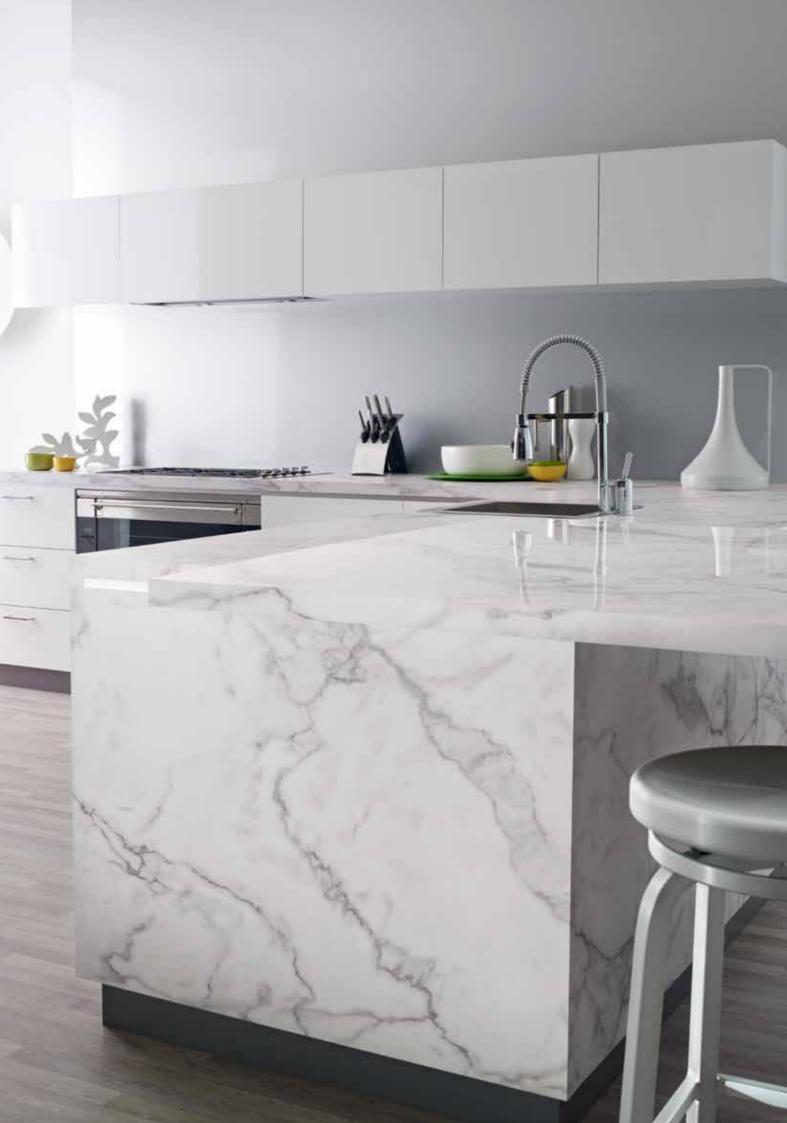

## LARGE SCALE DESIGN = BEAUTY & REALISM OF NATURAL STONE = 6 DRAMATIC PATTERNS

Cover: Front benchtop Laminex 180fx Carrera Marble DiamondGloss finish. Back benchtop and panel Laminex 180fx Carrera Marble Matt finish. Upper cupboards and drawers Laminex CrystalGloss Polar White with Laminex Handles (945602). Cabinetry Laminex CrystalGloss Polar White with Laminex Handles (935381). Splashback Laminex Metaline Palladian Perle. Walls in Dulux Wash and Wear White on White. Inside: Benchtop and end panel Laminex 180fx Silver Travertine. Cabinetry Laminex CrystalGloss Fossil with Laminex Handles (935367) on doors and Laminex Handles (935367) on draws. Walls in Dulux Wash and Wear Arava. Inside spread: Stainless Neo Stool by Kendall Furniture Pty Ltd.

## **COLOUR RANGE**

Carrera Marble\* Matt finish

Carrera Marble\*
DiamondGloss finish

SilverTravertine\* Matt finish

Carrera Marble# Matt finish

Carrera Marble# DiamondGloss finish

SilverTravertine# Matt finish