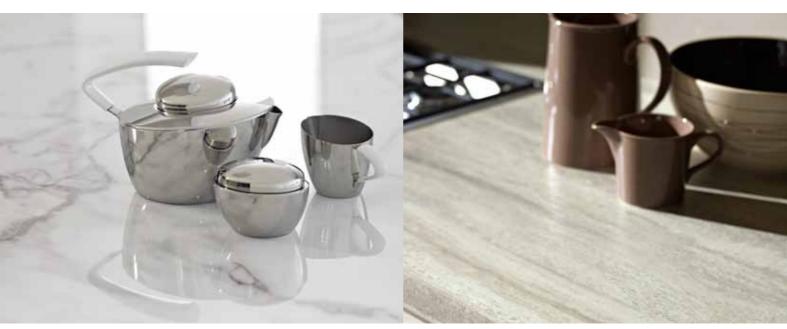

## LARGE SCALE DESIGN = BEAUTY & REALISM OF NATURAL STONE = 6 DRAMATIC PATTERNS

Cover: Front benchtop Laminex 180fx Carrera Marble DiamondGloss finish. Back benchtop and panel Laminex 180fx Carrera Marble Matt finish. Upper cupboards and drawers Laminex CrystalGloss Polar White with Laminex Handles (945602). Cabinetry Laminex CrystalGloss Polar White with Laminex Handles (935381). Splashback Laminex Metaline Palladian Perle. Walls in Dulux Wash and Wear White on White. Inside: Benchtop and end panel Laminex 180fx Silver Travertine. Cabinetry Laminex CrystalGloss Fossil with Laminex Handles (935367) on doors and Laminex Handles (935367) on draws. Walls in Dulux Wash and Wear Arava. Inside spread: Stainless Neo Stool by Kendall Furniture Pty Ltd.