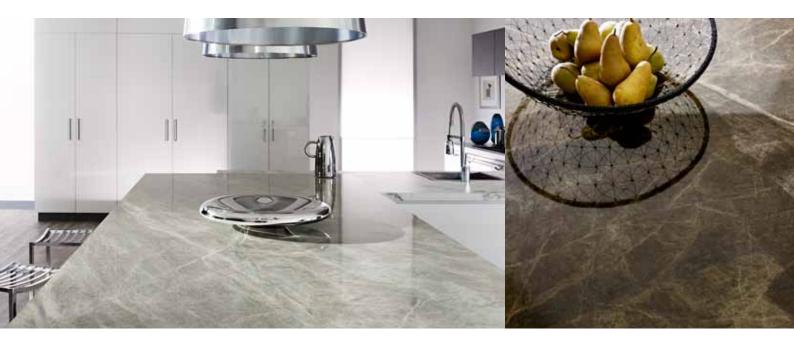

## LAMINEX® 180FX® SURFACES

**Laminex® 180fx™** offers inspiration on a grand scale. Achieving an unprecedented large scale design, this sophisticated laminate replicates the beauty and magnitude of natural stone by using innovative printing technology that captures every little nuance and detail. Offering an unmatched realism, its striking colour

variations and intricate veining deliver a unique, luxurious look that's perfect for residential and commercial benchtops, countertops, and vertical applications. The range extends to 6 carefully selected dramatic stone patterns, 5 offered in DiamondGloss® and 4 in a Matt finish, that also complement the broader Laminex Colour Palette. Matching acrylic edging completes the masterpiece, allowing for a seamless stone slab look. And its outstanding durability is guaranteed by our 7 year limited warranty. So no matter what your design requirements, Laminex 180fx expands the possibilities.

## LARGE SCALE DESIGN = BEAUTY & REALISM OF NATURAL STONE = 6 DRAMATIC PATTERNS

Cover: Front benchtop Laminex 180fx Carrera Marble DiamondGloss finish. Back benchtop and panel Laminex 180fx Carrera Marble Matt finish. Upper cupboards and drawers Laminex CrystalGloss Polar White with Laminex Handles (945602). Cabinetry Laminex CrystalGloss Polar White with Laminex Handles (935381). Splashback Laminex Metaline Palladian Perle. Walls in Dulux Wash and Wear White on White. Inside: Benchtop and end panel Laminex 180fx Silver Travertine. Cabinetry Laminex CrystalGloss Fossil with Laminex Handles (935367) on doors and Laminex Handles (935367) on draws. Walls in Dulux Wash and Wear Arava. Inside spread: Stainless Neo Stool by Kendall Furniture Pty Ltd.