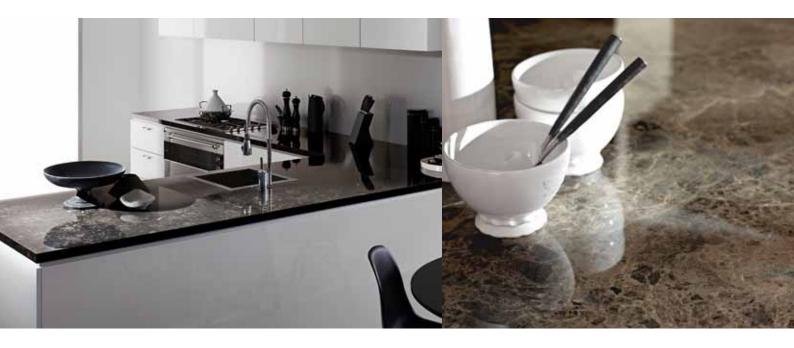

## LARGE SCALE DESIGN = BEAUTY & REALISM OF NATURAL STONE = 6 DRAMATIC PATTERNS

Cover: Front benchtop Laminex 180fx Carrera Marble DiamondGloss finish. Back benchtop and panel Laminex 180fx Carrera Marble Matt finish. Upper cupboards and drawers Laminex CrystalGloss Polar White with Laminex Handles (945602). Cabinetry Laminex CrystalGloss Polar White with Laminex Handles (935381). Splashback Laminex Metaline Palladian Perle. Walls in Dulux Wash and Wear White on White. Inside: Benchtop and end panel Laminex 180fx Silver Travertine. Cabinetry Laminex CrystalGloss Fossil with Laminex Handles (935367) on doors and Laminex Handles (935367) on draws. Walls in Dulux Wash and Wear Arava. Inside spread: Stainless Neo Stool by Kendall Furniture Pty Ltd.