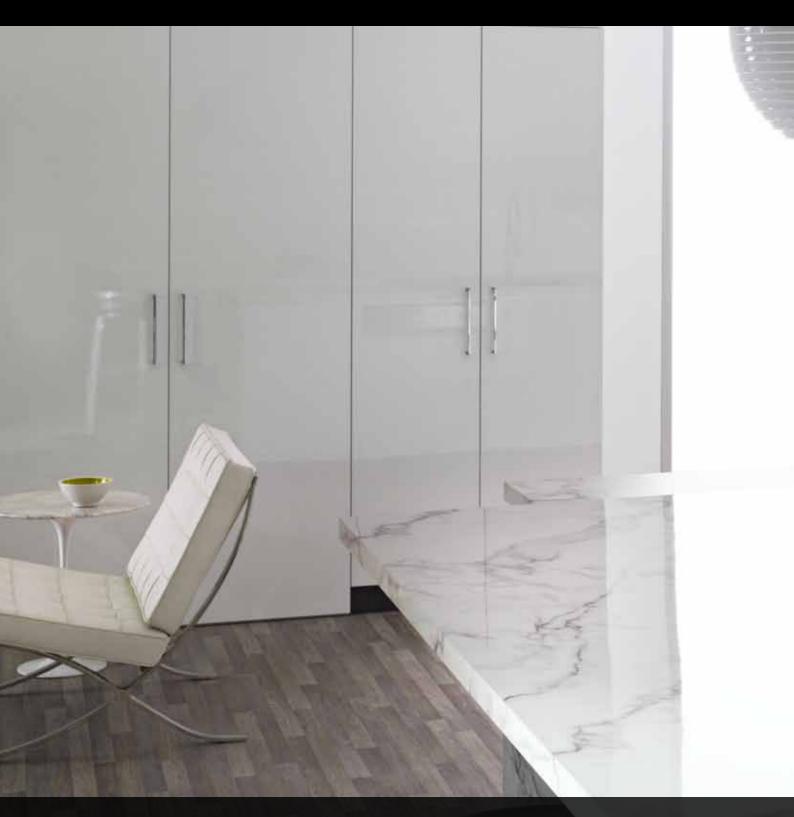

## LARGE SCALE DESIGN = BEAUTY & REALISM OF NATURAL STONE = 6 DRAMATIC PATTERNS

Cover: Front benchtop Laminex 180fx Carrera Marble DiamondGloss finish. Back benchtop and panel Laminex 180fx Carrera Marble Matt finish. Upper cupboards and drawers Laminex CrystalGloss Polar White with Laminex Handles (945602). Cabinetry Laminex CrystalGloss Polar White with Laminex Handles (935381). Splashback Laminex Metaline Palladian Perle. Walls in Dulux Wash and Wear White on White. Inside: Benchtop and end panel Laminex 180fx Silver Travertine. Cabinetry Laminex CrystalGloss Fossil with Laminex Handles (935367) on doors and Laminex Handles (935367) on draws. Walls in Dulux Wash and Wear Arava. Inside spread: Stainless Neo Stool by Kendall Furniture Pty Ltd.

## **COLOUR RANGE**

Carrera Marble\* Matt finish

Carrera Marble\*
DiamondGloss finish

SilverTravertine\* Matt finish

Carrera Marble# Matt finish

Carrera Marble# DiamondGloss finish

SilverTravertine# Matt finish