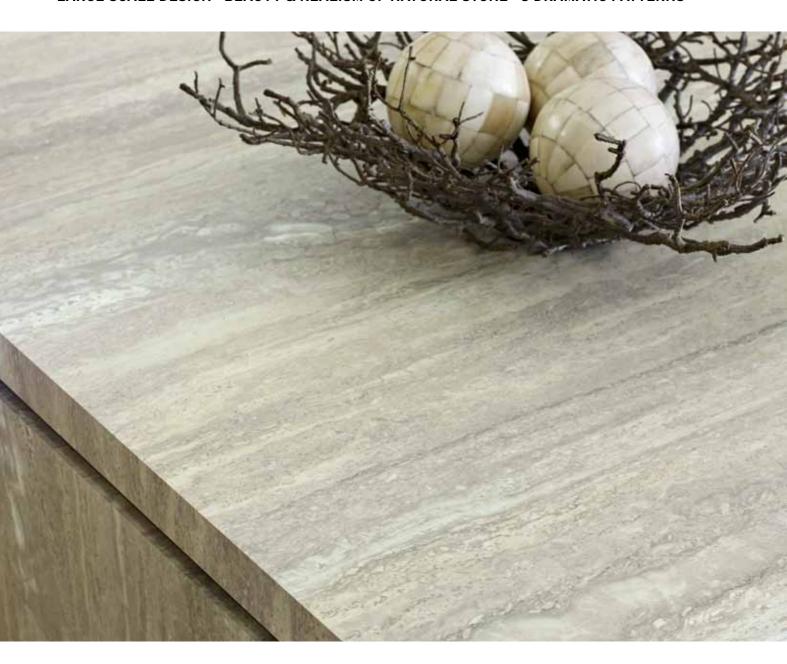

## LARGE SCALE DESIGN = BEAUTY & REALISM OF NATURAL STONE = 6 DRAMATIC PATTERNS

Cover: Front benchtop Laminex 180fx Carrera Marble DiamondGloss finish. Back benchtop and panel Laminex 180fx Carrera Marble Matt finish. Upper cupboards and drawers Laminex CrystalGloss Polar White with Laminex Handles (945602). Cabinetry Laminex CrystalGloss Polar White with Laminex Handles (935381). Splashback Laminex Metaline Palladian Perle. Walls in Dulux Wash and Wear White on White. Inside: Benchtop and end panel Laminex 180fx Silver Travertine. Cabinetry Laminex CrystalGloss Fossil with Laminex Handles (935367) on doors and Laminex Handles (935367) on draws. Walls in Dulux Wash and Wear Arava. Inside spread: Stainless Neo Stool by Kendall Furniture Pty Ltd.