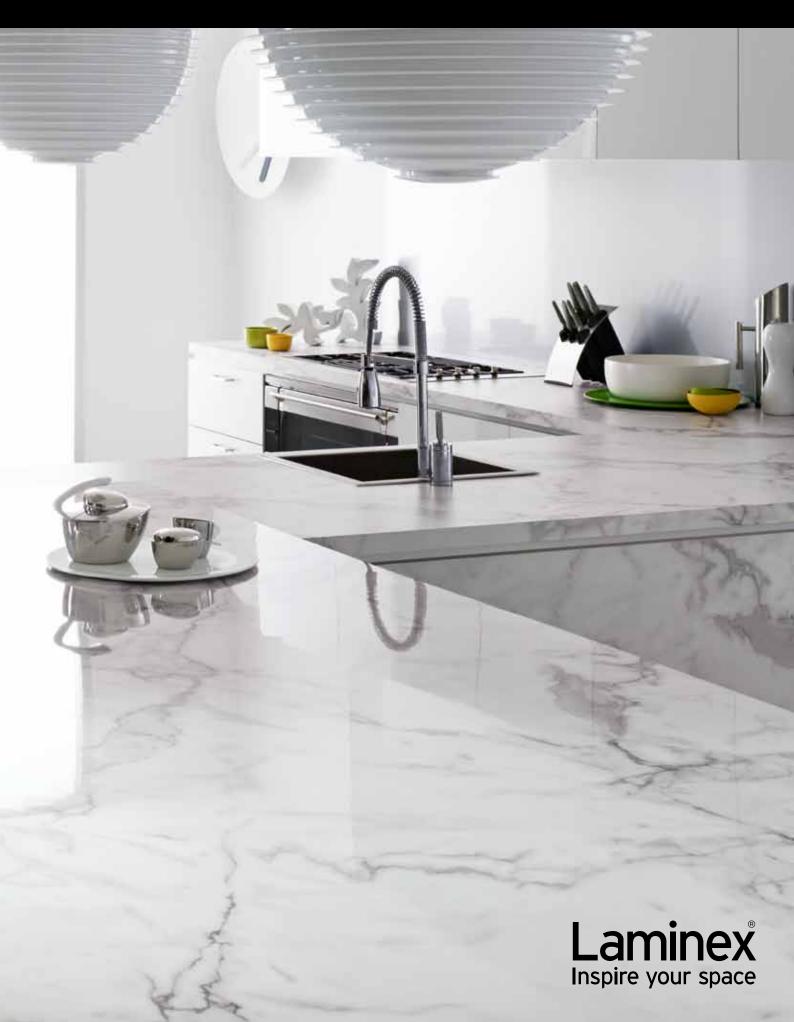

## LAMINEX® 180FX® SURFACES

**Laminex® 180fx™** offers inspiration on a grand scale. Achieving an unprecedented large scale design, this sophisticated laminate replicates the beauty and magnitude of natural stone by using innovative printing technology that captures every little nuance and detail. Offering an unmatched realism, its striking colour

variations and intricate veining deliver a unique, luxurious look that's perfect for residential and commercial benchtops, countertops, and vertical applications. The range extends to 6 carefully selected dramatic stone patterns, 5 offered in DiamondGloss® and 4 in a Matt finish, that also complement the broader Laminex Colour Palette. Matching acrylic edging completes the masterpiece, allowing for a seamless stone slab look. And its outstanding durability is guaranteed by our 7 year limited warranty. So no matter what your design requirements, Laminex 180fx expands the possibilities.

## LARGE SCALE DESIGN = BEAUTY & REALISM OF NATURAL STONE = 6 DRAMATIC PATTERNS

Cover: Front benchtop Laminex 180fx Carrera Marble DiamondGloss finish. Back benchtop and panel Laminex 180fx Carrera Marble Matt finish. Upper cupboards and drawers Laminex CrystalGloss Polar White with Laminex Handles (945602). Cabinetry Laminex CrystalGloss Polar White with Laminex Handles (935381). Splashback Laminex Metaline Palladian Perle. Walls in Dulux Wash and Wear White on White. Inside: Benchtop and end panel Laminex 180fx Silver Travertine. Cabinetry Laminex CrystalGloss Fossil with Laminex Handles (935367) on doors and Laminex Handles (935367) on draws. Walls in Dulux Wash and Wear Arava. Inside spread: Stainless Neo Stool by Kendall Furniture Pty Ltd.