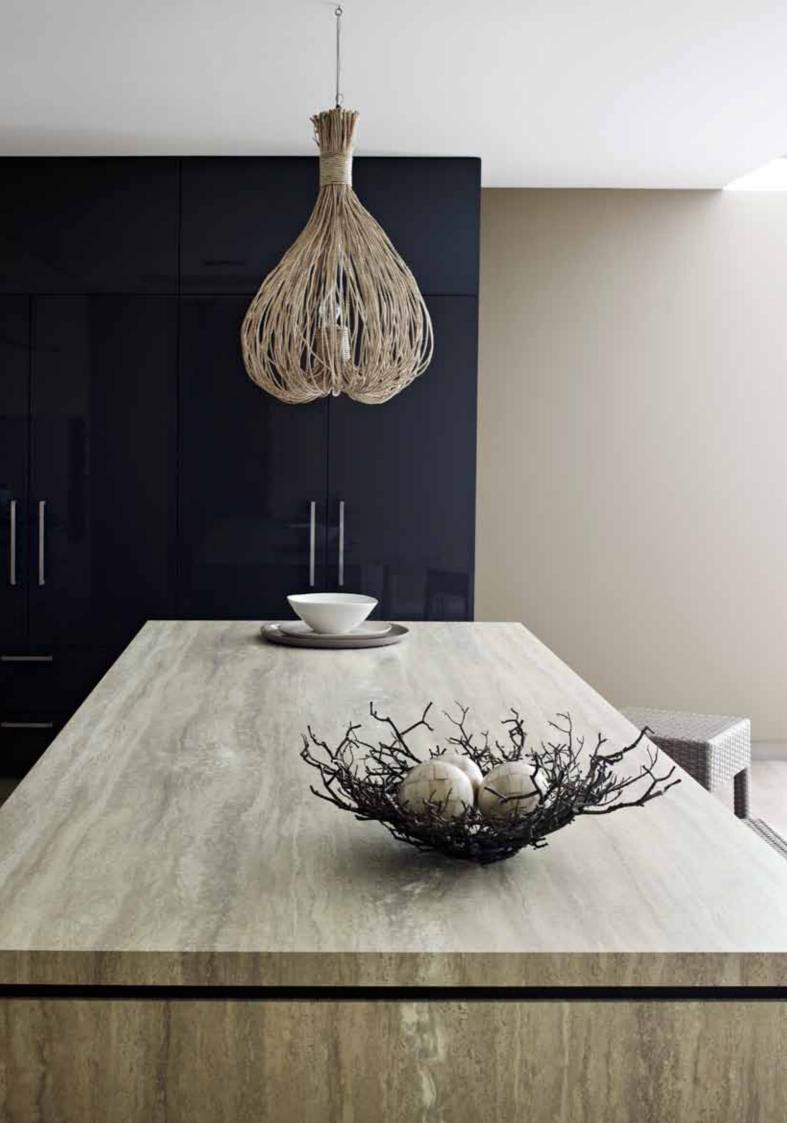

## LARGE SCALE DESIGN = BEAUTY & REALISM OF NATURAL STONE = 6 DRAMATIC PATTERNS

Cover: Front benchtop Laminex 180fx Carrera Marble DiamondGloss finish. Back benchtop and panel Laminex 180fx Carrera Marble Matt finish. Upper cupboards and drawers Laminex CrystalGloss Polar White with Laminex Handles (945602). Cabinetry Laminex CrystalGloss Polar White with Laminex Handles (935381). Splashback Laminex Metaline Palladian Perle. Walls in Dulux Wash and Wear White on White. Inside: Benchtop and end panel Laminex 180fx Silver Travertine. Cabinetry Laminex CrystalGloss Fossil with Laminex Handles (935367) on doors and Laminex Handles (935367) on draws. Walls in Dulux Wash and Wear Arava. Inside spread: Stainless Neo Stool by Kendall Furniture Pty Ltd.