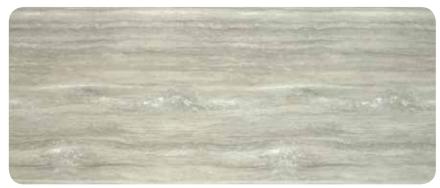

## **COLOUR RANGE**

Carrera Marble\* Matt finish

Carrera Marble\*
DiamondGloss finish

SilverTravertine\* Matt finish

Carrera Marble# Matt finish

Carrera Marble# DiamondGloss finish

SilverTravertine# Matt finish

<sup>\*</sup>Size shown is 2400mm  $\times$  1000mm. "Swatches shown at 100% of actual size.

Soapstone Sequoia\* Matt finish

Soapstone Sequoia\* DiamondGloss finish

Slate Sequoia\* DiamondGloss finish

Soapstone Sequoia# Matt finish