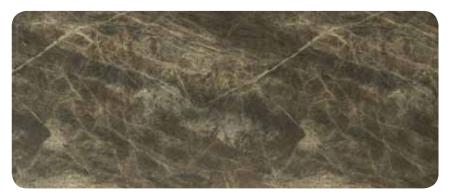

<sup>\*</sup>Size shown is 2400mm  $\times$  1000mm. "Swatches shown at 100% of actual size.

Soapstone Sequoia\* Matt finish

Soapstone Sequoia\* DiamondGloss finish

Slate Sequoia\* DiamondGloss finish

Soapstone Sequoia# Matt finish

Soapstone Sequoia# DiamondGloss finish

Slate Sequoia# DiamondGloss finish

Breccia Paradiso\* Matt finish

Breccia Paradiso\* DiamondGloss finish

Black Fossilstone\*
DiamondGloss finish

Breccia Paradiso# Matt finish