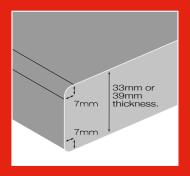

## 7mm PROFILE

Formica Tightform Laminates are guaranteed to form to a radius of 7mm, giving you a seamless square edge and fresh, modern look.

Limed Ash

**INFORMATION** Visit formica.com.au for colour and design tips, technical information, care, maintenance and more.