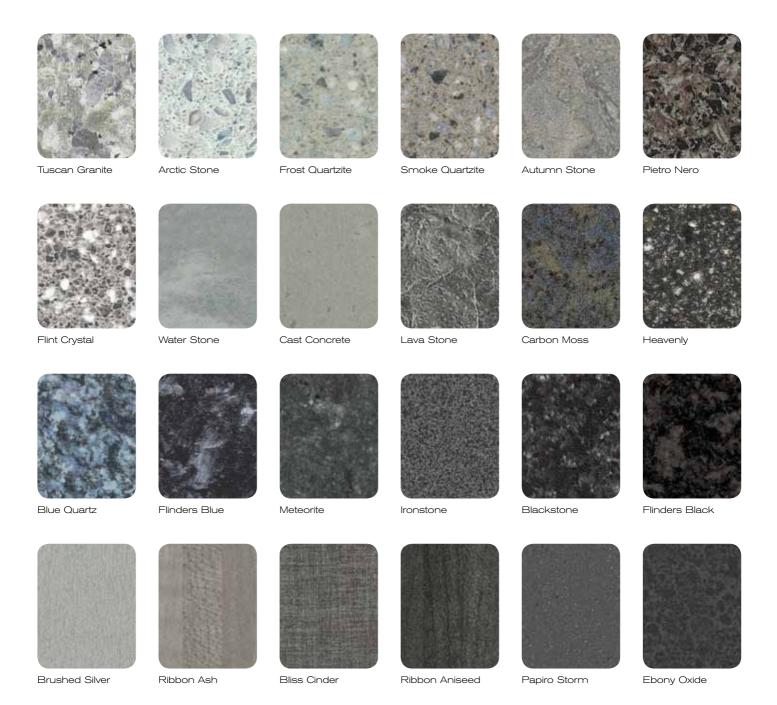

TIGHTFORM® LAMINATES

FORMICA\* TIGHTFORM\* LAMINATES offer the best of both worlds. Not only do they boast the hardwearing performance of a laminate, their ability to form to a tighter radius provides a modern square edge look. Available in 97 colour options including woodgrains and patterns, Formica Tightform Laminates complement the entire Formica Panel range which makes them ideal for kitchens, bathrooms, laundries and commercial areas. Backed by a 7 year limited warranty, for a creative edge that demands superior performance, enjoy the possibilities with Formica Tightform Laminates.