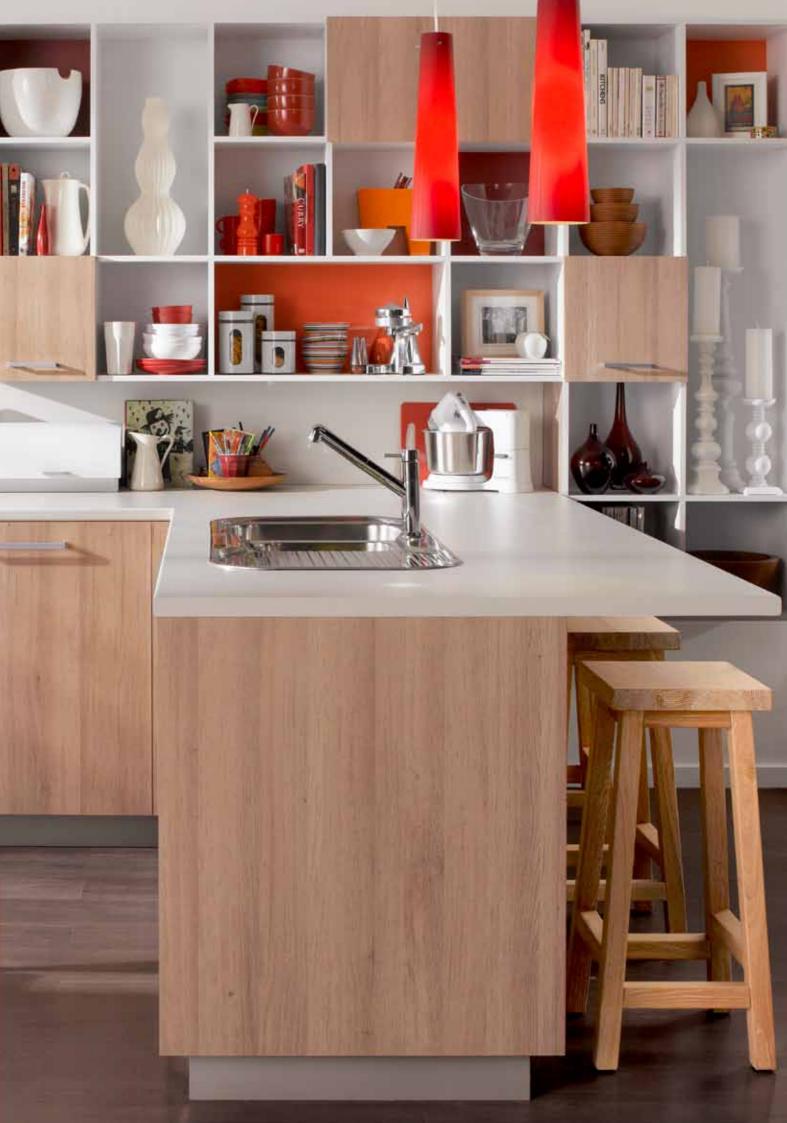

TIGHTFORM® LAMINATES

FORMICA\* TIGHTFORM\* LAMINATES offer the best of both worlds. Not only do they boast the hardwearing performance of a laminate, their ability to form to a tighter radius provides a modern square edge look. Available in 97 colour options including woodgrains and patterns, Formica Tightform Laminates complement the entire Formica Panel range which makes them ideal for kitchens, bathrooms, laundries and commercial areas. Backed by a 7 year limited warranty, for a creative edge that demands superior performance, enjoy the possibilities with Formica Tightform Laminates.