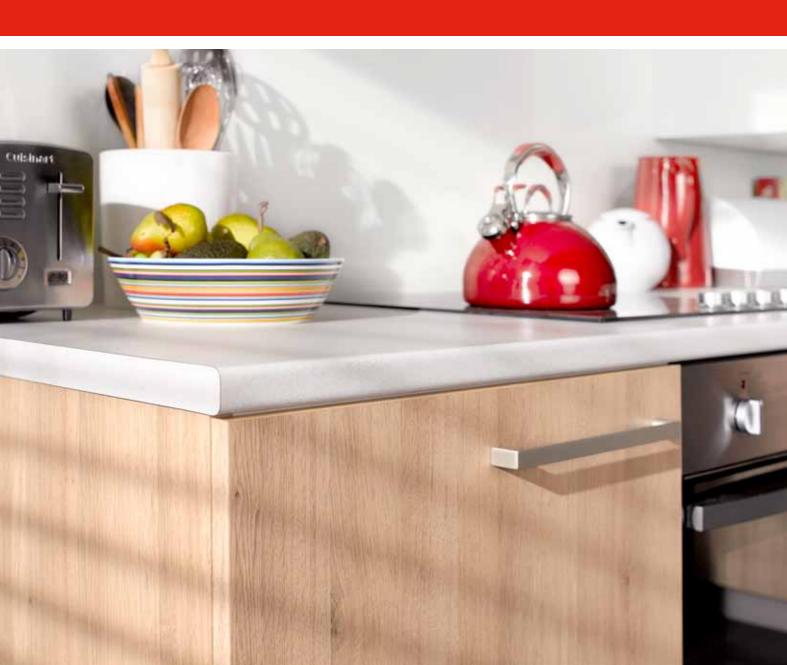

TIGHTFORM® LAMINATES

FORMICA\* TIGHTFORM\* LAMINATES offer the best of both worlds. Not only do they boast the hardwearing performance of a laminate, their ability to form to a tighter radius provides a modern square edge look. Available in 97 colour options including woodgrains and patterns, Formica Tightform Laminates complement the entire Formica Panel range which makes them ideal for kitchens, bathrooms, laundries and commercial areas. Backed by a 7 year limited warranty, for a creative edge that demands superior performance, enjoy the possibilities with Formica Tightform Laminates.

## 7mm PROFILE

Formica Tightform Laminates are guaranteed to form to a radius of 7mm, giving you a seamless square edge and fresh, modern look.

Limed Ash

**INFORMATION** Visit formica.com.au for colour and design tips, technical information, care, maintenance and more.