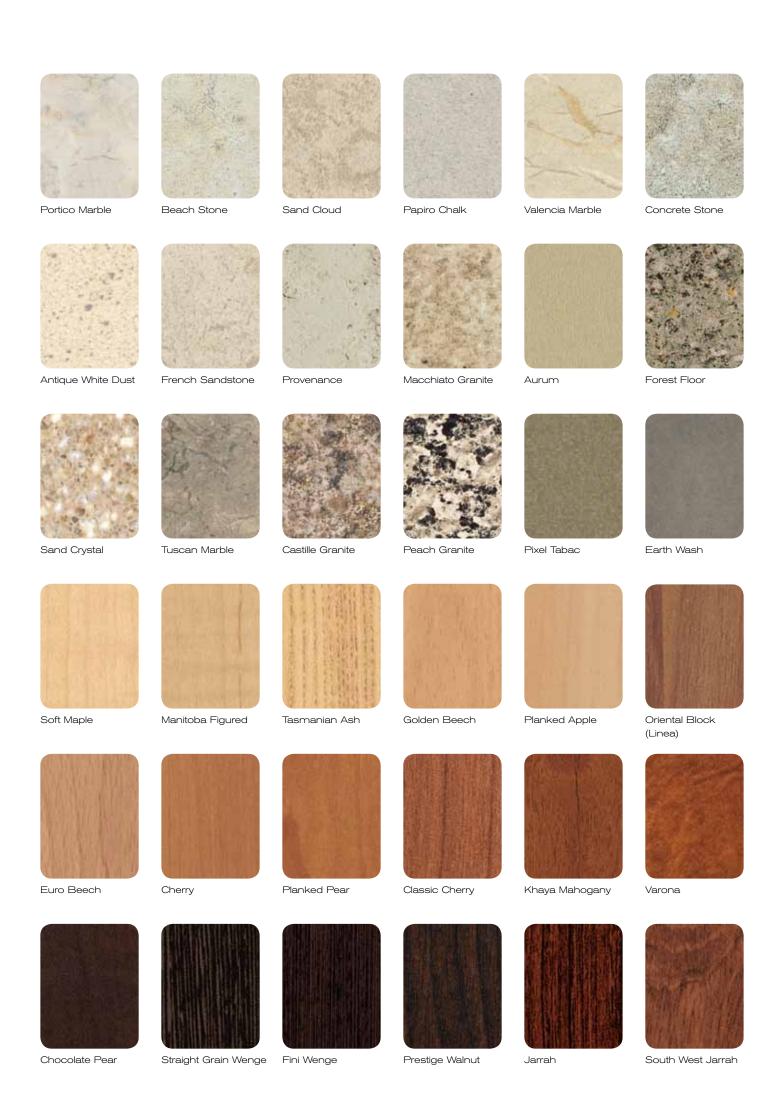

TIGHTFORM® LAMINATES

FORMICA\* TIGHTFORM\* LAMINATES offer the best of both worlds. Not only do they boast the hardwearing performance of a laminate, their ability to form to a tighter radius provides a modern square edge look. Available in 97 colour options including woodgrains and patterns, Formica Tightform Laminates complement the entire Formica Panel range which makes them ideal for kitchens, bathrooms, laundries and commercial areas. Backed by a 7 year limited warranty, for a creative edge that demands superior performance, enjoy the possibilities with Formica Tightform Laminates.