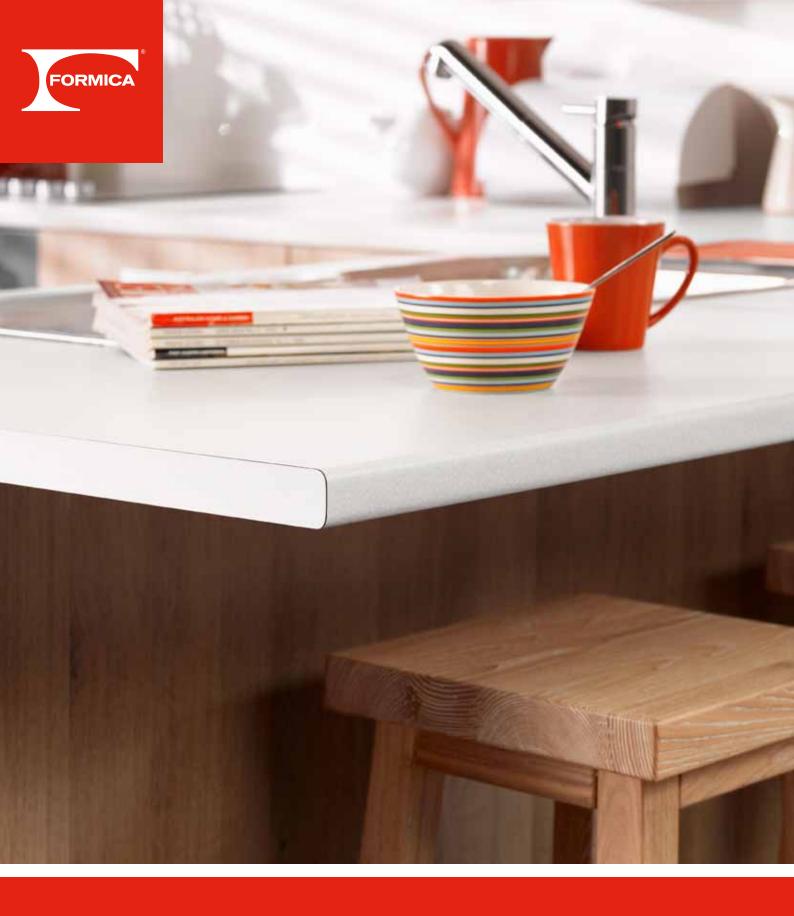

TIGHTFORM® LAMINATES

FORMICA\* TIGHTFORM\* LAMINATES offer the best of both worlds. Not only do they boast the hardwearing performance of a laminate, their ability to form to a tighter radius provides a modern square edge look. Available in 97 colour options including woodgrains and patterns, Formica Tightform Laminates complement the entire Formica Panel range which makes them ideal for kitchens, bathrooms, laundries and commercial areas. Backed by a 7 year limited warranty, for a creative edge that demands superior performance, enjoy the possibilities with Formica Tightform Laminates.

## 7mm PROFILE

Formica Tightform Laminates are guaranteed to form to a radius of 7mm, giving you a seamless square edge and fresh, modern look.

Limed Ash

**INFORMATION** Visit formica.com.au for colour and design tips, technical information, care, maintenance and more.