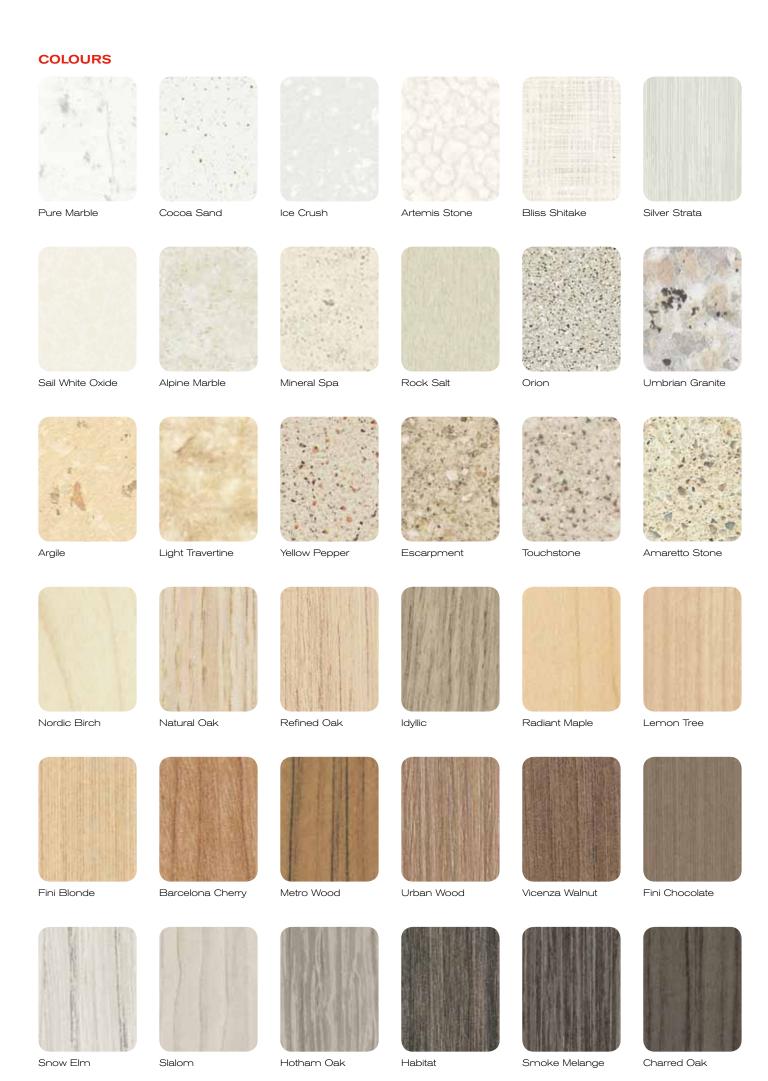

TIGHTFORM® LAMINATES

FORMICA\* TIGHTFORM\* LAMINATES offer the best of both worlds. Not only do they boast the hardwearing performance of a laminate, their ability to form to a tighter radius provides a modern square edge look. Available in 97 colour options including woodgrains and patterns, Formica Tightform Laminates complement the entire Formica Panel range which makes them ideal for kitchens, bathrooms, laundries and commercial areas. Backed by a 7 year limited warranty, for a creative edge that demands superior performance, enjoy the possibilities with Formica Tightform Laminates.