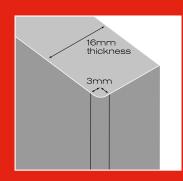

**SQUARE EDGE DOOR** 

7mm PROFILE DOOR

To get the edge you're looking for, you can choose from three unique profiles. Our modern Square Edge doors are made to order in a broad range of colours, or for a smoother look, you can also order our 3mm and 7mm profile doors in a select range of colours all finished using matching 1mm ABS edging.