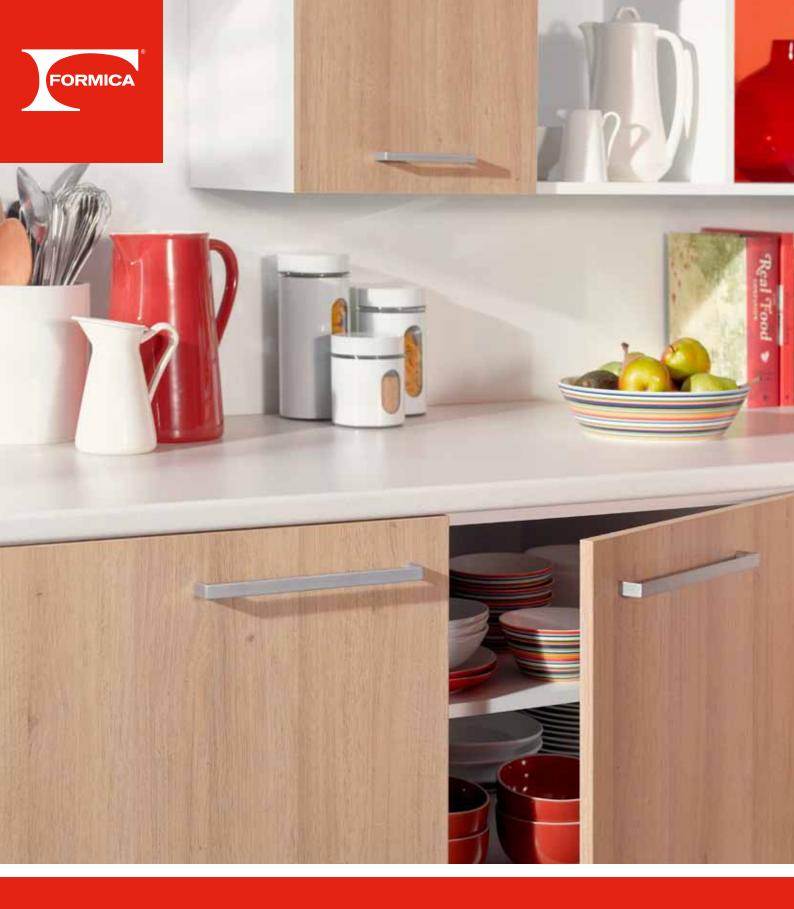

FORMICA® MELAMINE DOORS are simply the perfect match for Formica laminates and benchtops. In fact, you could say they were made for each other. The many colours on offer form part of the extensive Formica Colour Range and there is also now a select range of colours available in a gloss finish. Formica Melamine Doors are affordable, durable, easy to clean and are backed by a 7 year limited warranty.