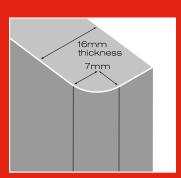

**SQUARE EDGE DOOR** 

7mm PROFILE DOOR

To get the edge you're looking for, you can choose from three unique profiles. Our modern Square Edge doors are made to order in a broad range of colours, or for a smoother look, you can also order our 3mm and 7mm profile doors in a select range of colours all finished using matching 1mm ABS edging.