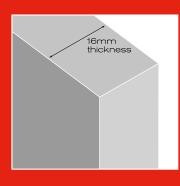

**SQUARE EDGE DOOR** 

7mm PROFILE DOOR

To get the edge you're looking for, you can choose from three unique profiles. Our modern Square Edge doors are made to order in a broad range of colours, or for a smoother look, you can also order our 3mm and 7mm profile doors in a select range of colours all finished using matching 1mm ABS edging.