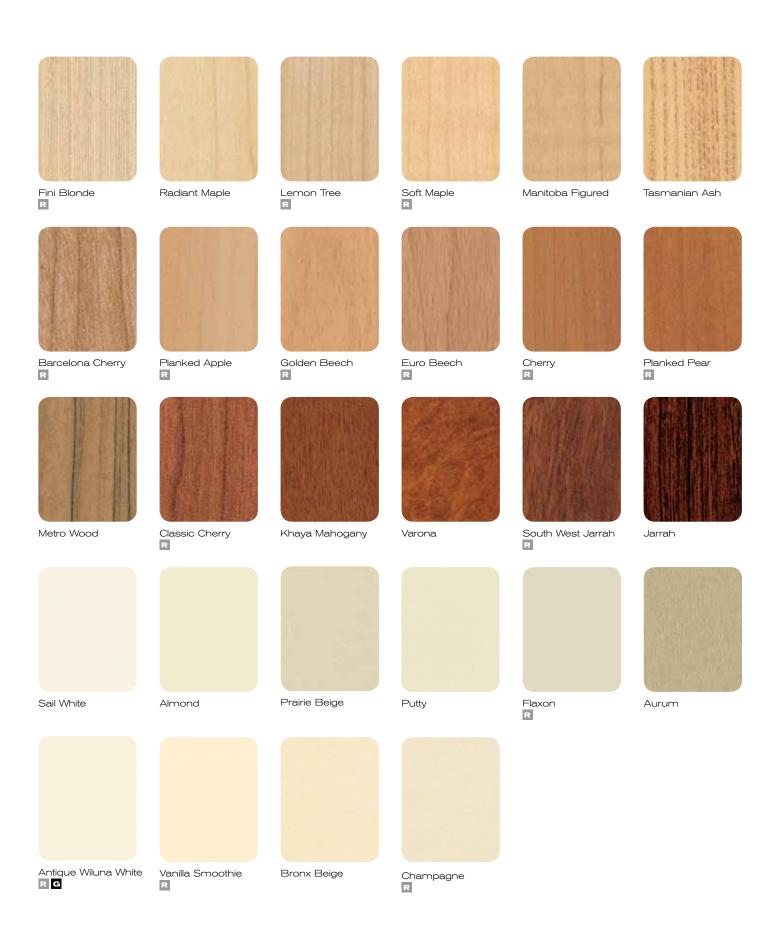

FORMICA® MELAMINE DOORS are simply the perfect match for Formica laminates and benchtops. In fact, you could say they were made for each other. The many colours on offer form part of the extensive Formica Colour Range and there is also now a select range of colours available in a gloss finish. Formica Melamine Doors are affordable, durable, easy to clean and are backed by a 7 year limited warranty.

## **COLOURS**

**INFORMATION** Visit formica.com.au for colour and design tips, technical information, care, maintenance and more.

ENQUIRIES Call 132 136.

**SAMPLES** Call 1800 002 204.

**WARRANTY** 7 year limited warranty. Visit formica.com.au to find out more.