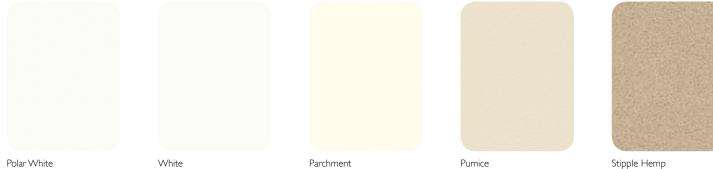

Nocturne Oak

Jerusalem Stone#

Smoke Granite

Venetian Marble#

Seductive Limba

**COLOUR RANGE SOLIDS** 

Polar White

White

Parchment

Please note: Colours and woodgrains may appear different in larger sample sizes. For an indication of colour or woodgrain in larger sample pieces please call 1800 002 204. #Exclusive to Laminex DiamondGloss surfaces range. †Black is for vertical use only, It is not to be used for horizontal applications.