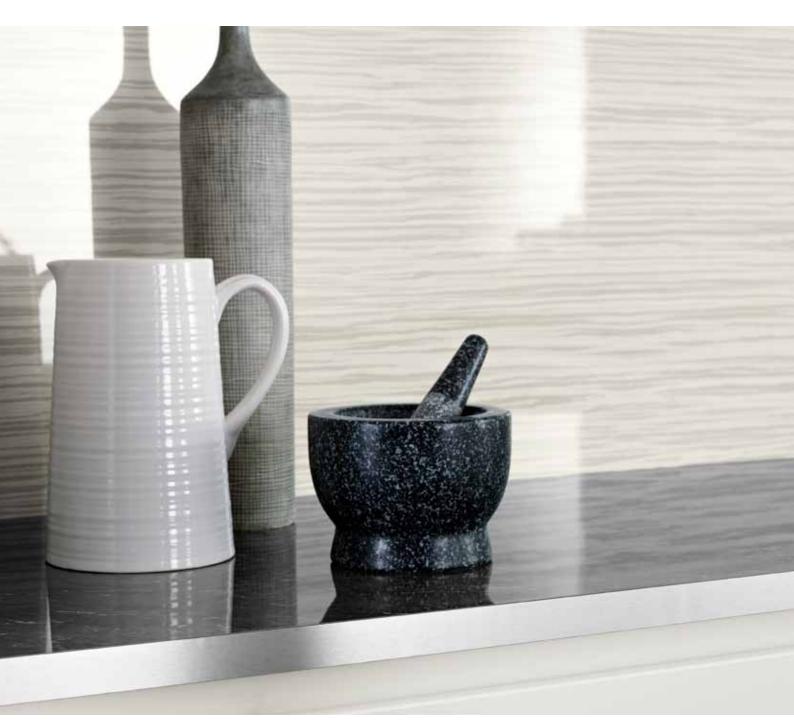

## HIGH GLOSS FINISH = 48 DECORS = SUPERIOR SCUFF RESISTANCE = UNIQUE RANGE OF EDGING

Cover, inside and above: Benchtop in Laminex DiamondGloss Andalucian Marble with Laminex Brushed Steel edging. Feature wall in Laminex DiamondGloss Ice Veil and shelving in Laminex Pearl Grey. Lower cupboards and drawers in Laminex ColourTech Ash White and pantry doors in Laminex ColourTech Pearl Grey. Accessories: Sink and tap by Oliveri, oven and cooktop by Bosch.