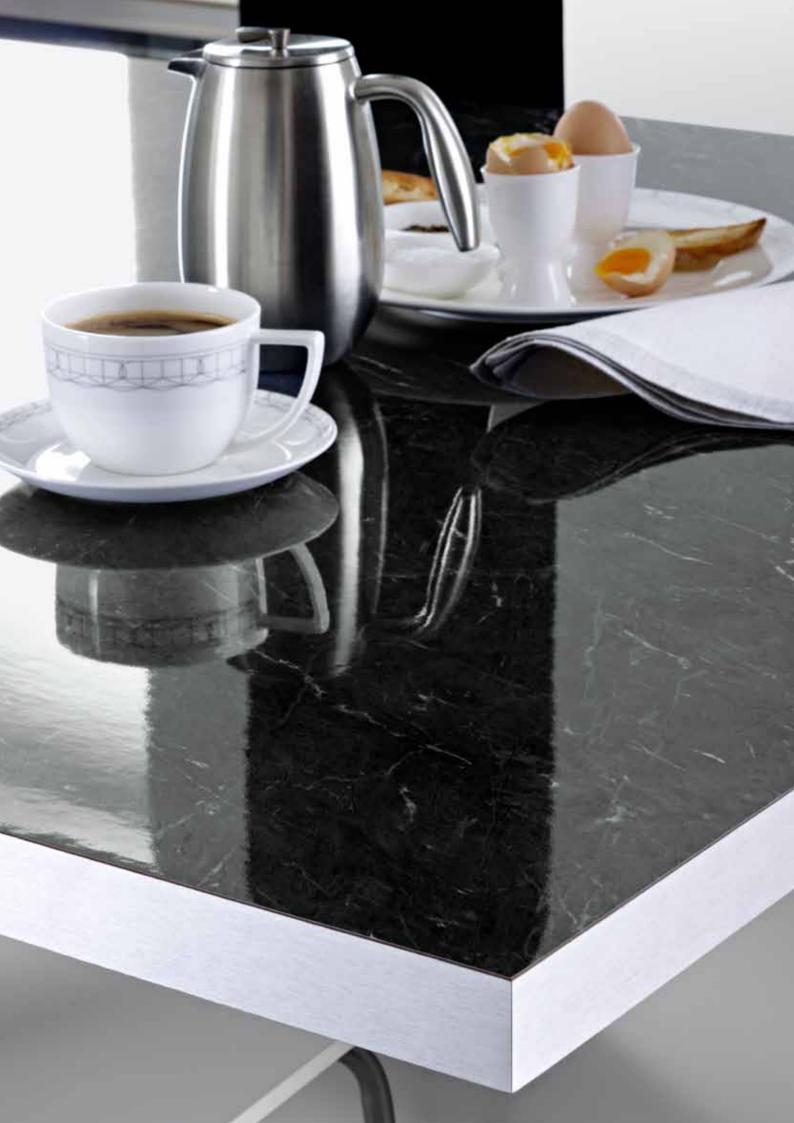

## LAMINEX® DIAMONDGLOSS® SURFACES

NUT

ø

Laminex® DiamondGloss® surfaces are premium high gloss laminates, ideal for helping you create a perfectly polished finish in your home. They combine brilliant lustre with exceptional scuff resistance. This makes them far superior to traditional high gloss laminates and a stylish choice for both horizontal and vertical

## HIGH GLOSS FINISH = 48 DECORS = SUPERIOR SCUFF RESISTANCE = UNIQUE RANGE OF EDGING

Cover, inside and above: Benchtop in Laminex DiamondGloss Andalucian Marble with Laminex Brushed Steel edging. Feature wall in Laminex DiamondGloss Ice Veil and shelving in Laminex Pearl Grey. Lower cupboards and drawers in Laminex ColourTech Ash White and pantry doors in Laminex ColourTech Pearl Grey. Accessories: Sink and tap by Oliveri, oven and cooktop by Bosch.