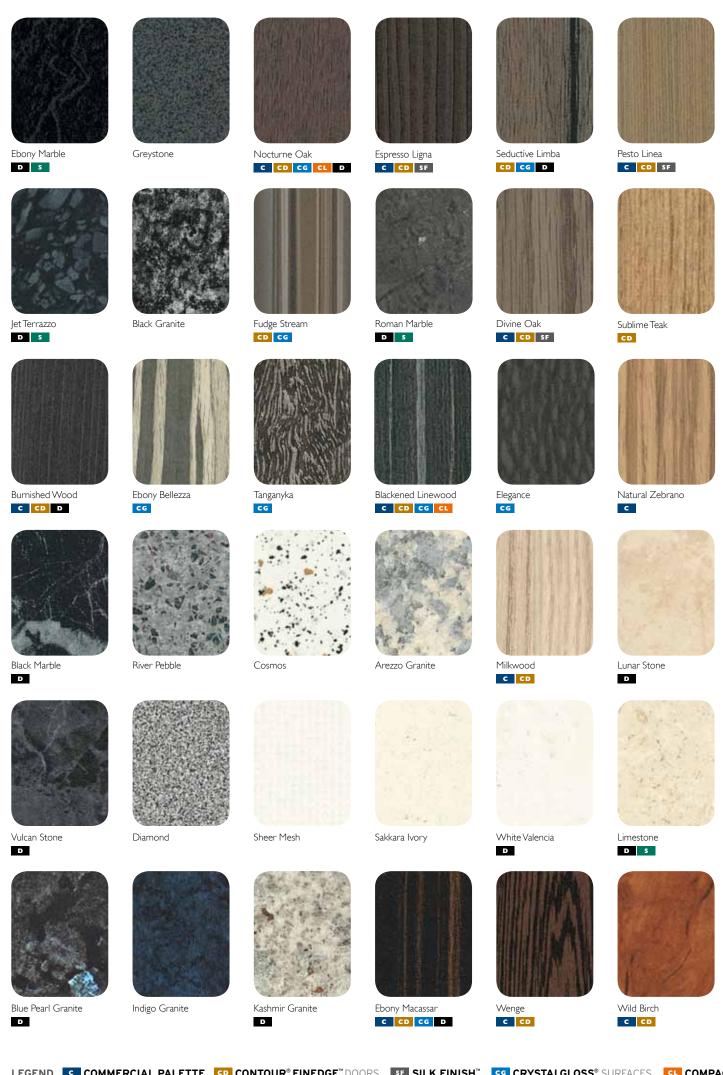

**Laminex laminates and panels** are suitable for horizontal and vertical applications. With over 200 design-leading decors and a myriad of styles, they will inspire any interior space.

**Laminex DiamondGloss® surfaces** are high gloss laminates with exceptional scuff resistance and brilliant lustre.

**Laminex Squareform® benchtops** give you the modern appeal of a stone slab with the practicality of laminate.

**Laminex Freestyle® surfaces** combine the look of stone with superb durability. Developed with polyester and acrylic resins, they also offer high levels of stain and bacteria resistance.

**Laminex Innovations**<sup>®</sup> will stimulate your senses through cutting-edge texture, colours and designs. Suitable for vertical applications, they will take your surface finishes to an entirely new level of sophistication.

Laminex Metaline® splashbacks are an advanced aluminium splashback system available in high gloss and metallic surfaces. The polished, modern look is certified for installation behind both gas and electric cooktops.

Laminex Aquapanel® is perfect for shower recesses and laundry walls. It's available in a range of colours and in gloss, matt, tile and ripple options.

**Laminex Compact laminate** has a beautiful appearance with a distinctive black core. It is a strong, moisture-resistant, self-supporting panel ideal for vertical or horizontal applications.

Laminex Fusion® surfaces allow you to choose from over 300 designs. You can even have your own creation brought to life. A revolutionary concept in surface design, they offer greater design choice, flexibility and ease of use than ever before.

Laminex also offers the most comprehensive door range available.

**Laminex Contour® Finedge™ doors** are made from hardwearing melamine and feature a sleek 3mm edge profile. They are also available with a square edge profile and a 7mm edge profile.

**Laminex Vinyl doors** can be used with **Laminex Silk Finish** $^{\mathsf{TM}}$  gloss panels for effortlessly stylish appeal.

**Laminex ColourTech® painted doors** are coated in an advanced 2 Pac polyurethane paint and are available in a variety of finishes.

Laminex CrystalGloss® surfaces epitomise European sophistication. The CrystalGloss Clear range brings a high gloss, luxurious polish to selected decors for vertical applications. The rich, opulent CrystalGloss Metallic range is inspired by precious metals and jewels.

Laminex Timber Veneer panels come in a range of styles that embrace classic and exotic real timbers, adding a stylish accent to any interior. Selected options are also available with FSC certification.

Laminex Fineline<sup> $^{\text{M}}$ </sup> and Pureline<sup> $^{\text{M}}$ </sup> aluminium framed doors offer a clean, linear look and are available with a variety of inserts from timber veneer to melamine or even glass.

Laminex Timber doors give you the luxurious, natural warmth of solid timber.

The Laminex Colour Palette is fully integrated throughout the entire Laminex range to provide inspirational solutions for many applications.

Some options include sleek Squareform® benchtops, seamless Freestyle® and lustrous DiamondGloss® surfaces. A comprehensive selection of doors, drawers and panels is also available as part of the Laminex range in a myriad of styles, textures and finishes. Now you can effortlessly achieve exactly the look and feel you want. With hundreds of design-leading decors across endless interior solutions, the Laminex Colour Palette is sure to inspire your space.