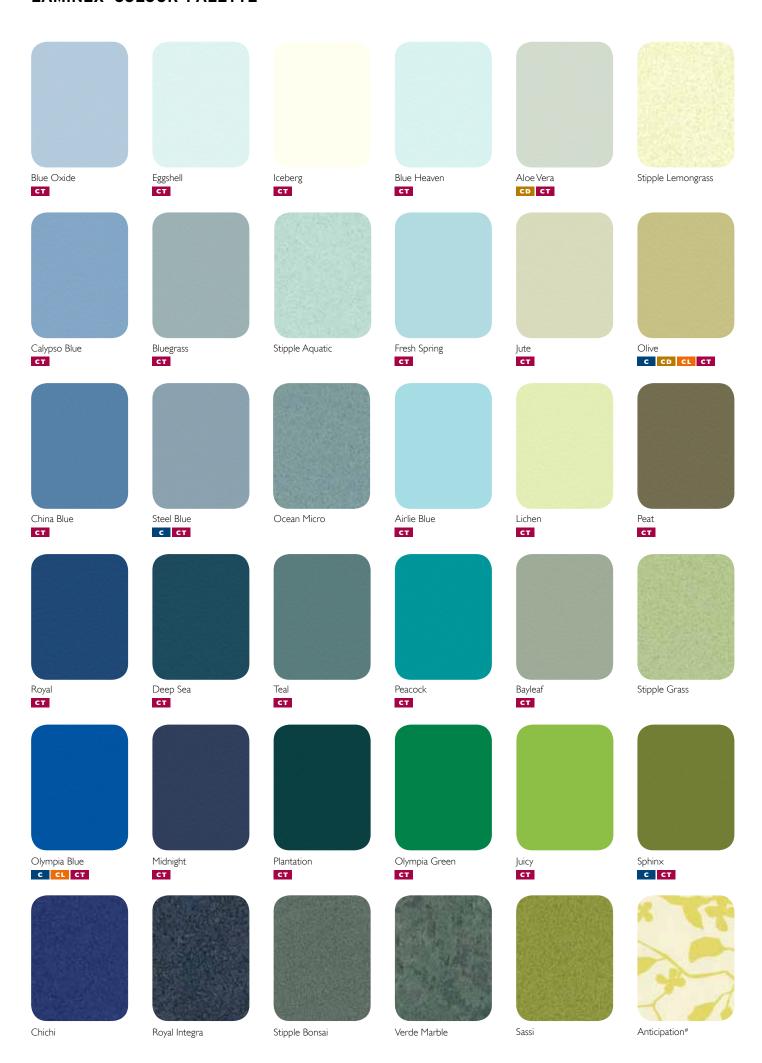

Laminex Timber doors give you the luxurious, natural warmth of solid timber.

The Laminex Colour Palette is fully integrated throughout the entire Laminex range to provide inspirational solutions for many applications.

Some options include sleek Squareform® benchtops, seamless Freestyle® and lustrous DiamondGloss® surfaces. A comprehensive selection of doors, drawers and panels is also available as part of the Laminex range in a myriad of styles, textures and finishes. Now you can effortlessly achieve exactly the look and feel you want. With hundreds of design-leading decors across endless interior solutions, the Laminex Colour Palette is sure to inspire your space.