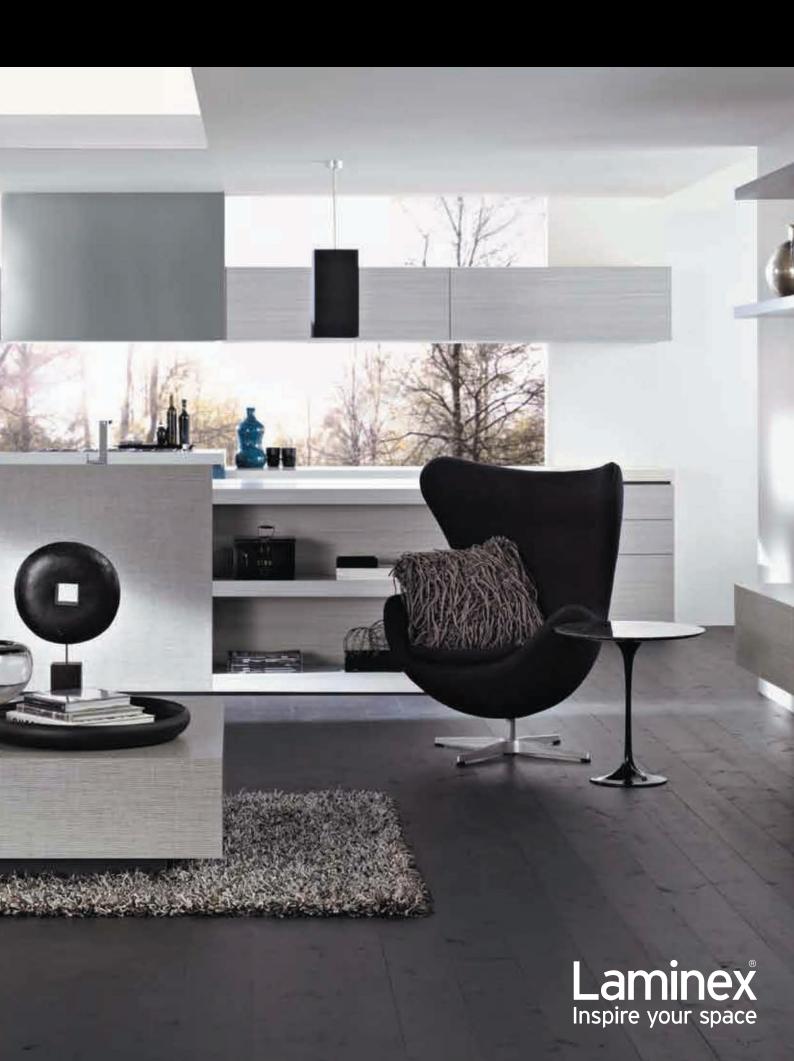

**Laminex laminates and panels** are suitable for horizontal and vertical applications. With over 200 design-leading decors and a myriad of styles, they will inspire any interior space.

**Laminex DiamondGloss® surfaces** are high gloss laminates with exceptional scuff resistance and brilliant lustre.

Some options include sleek Squareform® benchtops, seamless Freestyle® and lustrous DiamondGloss® surfaces. A comprehensive selection of doors, drawers and panels is also available as part of the Laminex range in a myriad of styles, textures and finishes. Now you can effortlessly achieve exactly the look and feel you want. With hundreds of design-leading decors across endless interior solutions, the Laminex Colour Palette is sure to inspire your space.