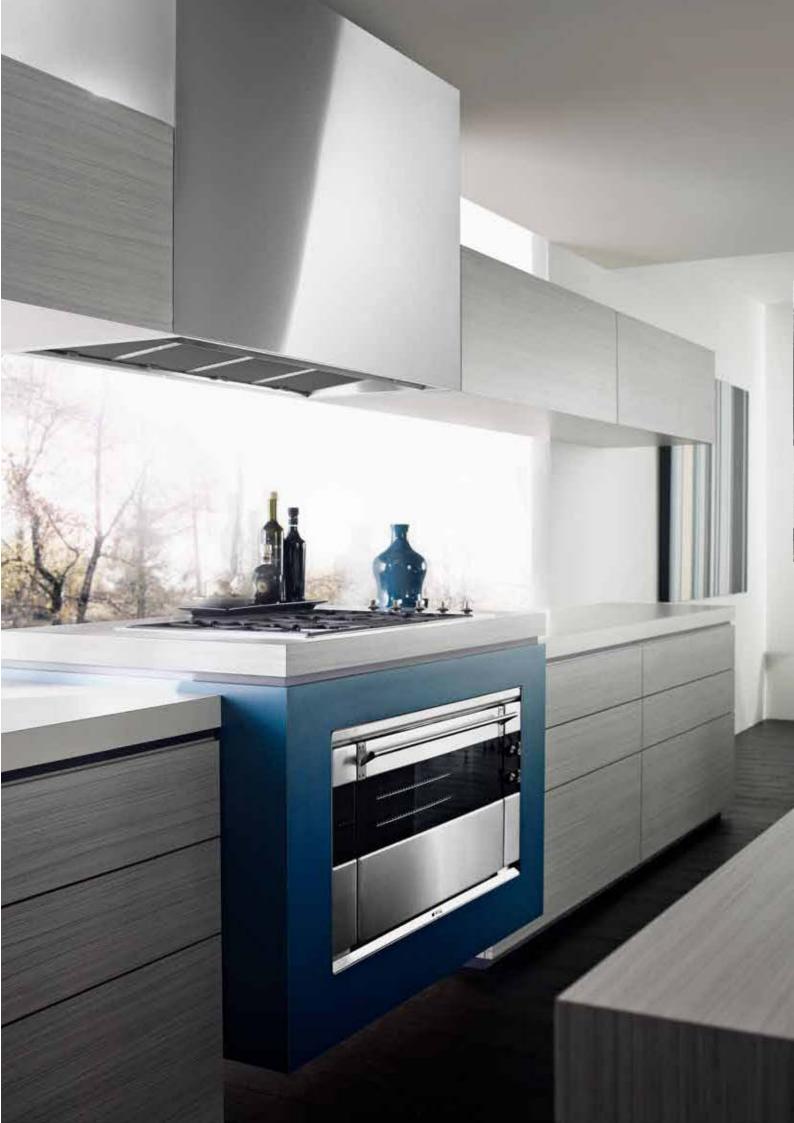

**Laminex Squareform® benchtops** give you the modern appeal of a stone slab with the practicality of laminate.

**Laminex Freestyle® surfaces** combine the look of stone with superb durability. Developed with polyester and acrylic resins, they also offer high levels of stain and bacteria resistance.

Laminex Metaline® splashbacks are an advanced aluminium splashback system available in high gloss and metallic surfaces. The polished, modern look is certified for installation behind both gas and electric cooktops.