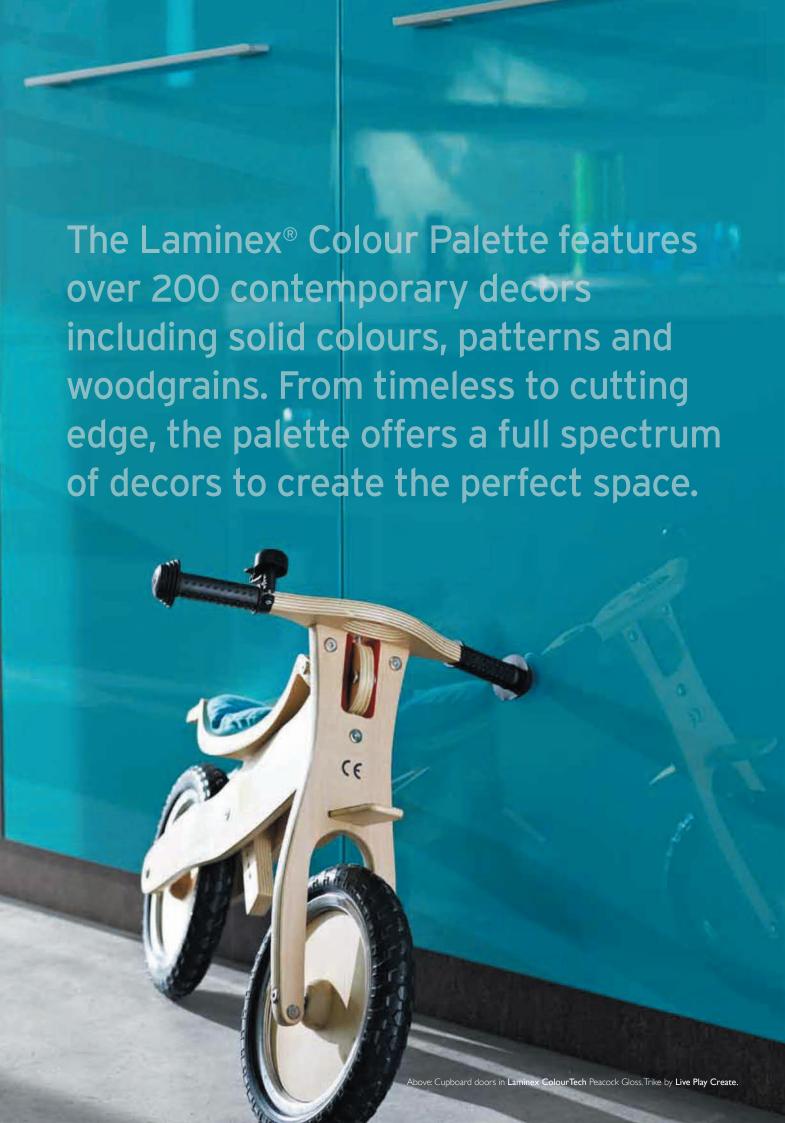

**Laminex Vinyl doors** can be used with **Laminex Silk Finish** $^{\mathsf{TM}}$  gloss panels for effortlessly stylish appeal.

**Laminex ColourTech® painted doors** are coated in an advanced 2 Pac polyurethane paint and are available in a variety of finishes.