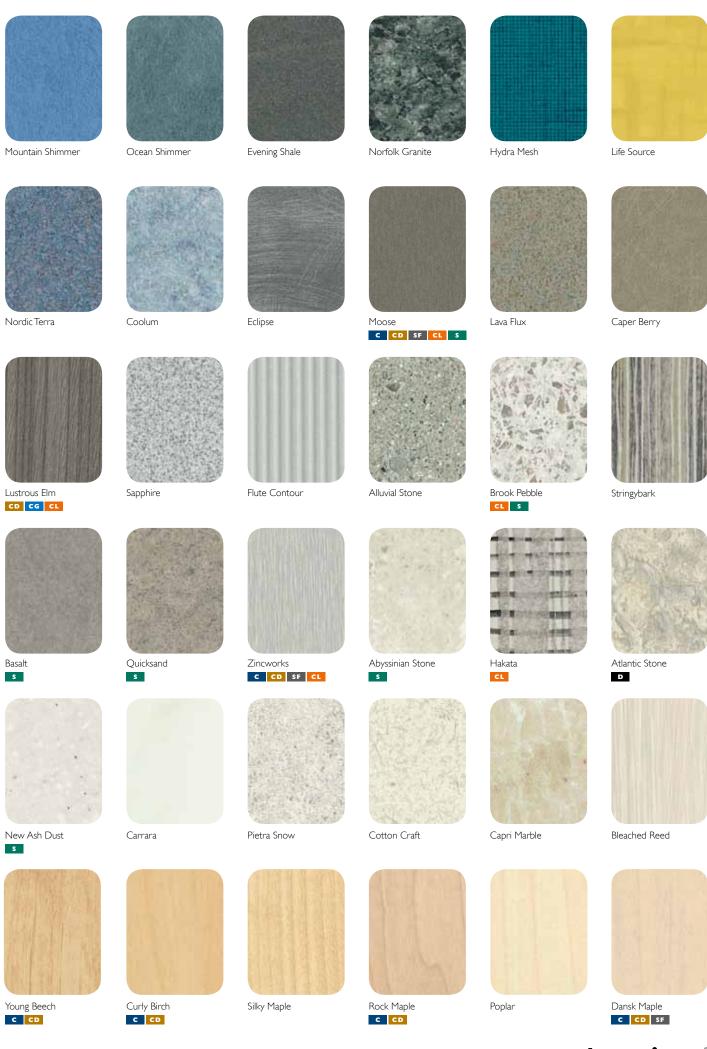

**Laminex laminates and panels** are suitable for horizontal and vertical applications. With over 200 design-leading decors and a myriad of styles, they will inspire any interior space.

**Laminex DiamondGloss® surfaces** are high gloss laminates with exceptional scuff resistance and brilliant lustre.

**Laminex Squareform® benchtops** give you the modern appeal of a stone slab with the practicality of laminate.

**Laminex Freestyle® surfaces** combine the look of stone with superb durability. Developed with polyester and acrylic resins, they also offer high levels of stain and bacteria resistance.

**Laminex Innovations**<sup>®</sup> will stimulate your senses through cutting-edge texture, colours and designs. Suitable for vertical applications, they will take your surface finishes to an entirely new level of sophistication.

Laminex Metaline® splashbacks are an advanced aluminium splashback system available in high gloss and metallic surfaces. The polished, modern look is certified for installation behind both gas and electric cooktops.

Laminex Aquapanel® is perfect for shower recesses and laundry walls. It's available in a range of colours and in gloss, matt, tile and ripple options.

**Laminex Compact laminate** has a beautiful appearance with a distinctive black core. It is a strong, moisture-resistant, self-supporting panel ideal for vertical or horizontal applications.

Laminex Fusion® surfaces allow you to choose from over 300 designs. You can even have your own creation brought to life. A revolutionary concept in surface design, they offer greater design choice, flexibility and ease of use than ever before.

Laminex also offers the most comprehensive door range available.

**Laminex Contour® Finedge™ doors** are made from hardwearing melamine and feature a sleek 3mm edge profile. They are also available with a square edge profile and a 7mm edge profile.

**Laminex Vinyl doors** can be used with **Laminex Silk Finish** $^{\mathsf{TM}}$  gloss panels for effortlessly stylish appeal.

**Laminex ColourTech® painted doors** are coated in an advanced 2 Pac polyurethane paint and are available in a variety of finishes.

Laminex CrystalGloss® surfaces epitomise European sophistication. The CrystalGloss Clear range brings a high gloss, luxurious polish to selected decors for vertical applications. The rich, opulent CrystalGloss Metallic range is inspired by precious metals and jewels.

Laminex Timber Veneer panels come in a range of styles that embrace classic and exotic real timbers, adding a stylish accent to any interior. Selected options are also available with FSC certification.

Laminex Fineline<sup> $^{\text{M}}$ </sup> and Pureline<sup> $^{\text{M}}$ </sup> aluminium framed doors offer a clean, linear look and are available with a variety of inserts from timber veneer to melamine or even glass.

Laminex Timber doors give you the luxurious, natural warmth of solid timber.

The Laminex Colour Palette is fully integrated throughout the entire Laminex range to provide inspirational solutions for many applications.

Some options include sleek Squareform® benchtops, seamless Freestyle® and lustrous DiamondGloss® surfaces. A comprehensive selection of doors, drawers and panels is also available as part of the Laminex range in a myriad of styles, textures and finishes. Now you can effortlessly achieve exactly the look and feel you want. With hundreds of design-leading decors across endless interior solutions, the Laminex Colour Palette is sure to inspire your space.