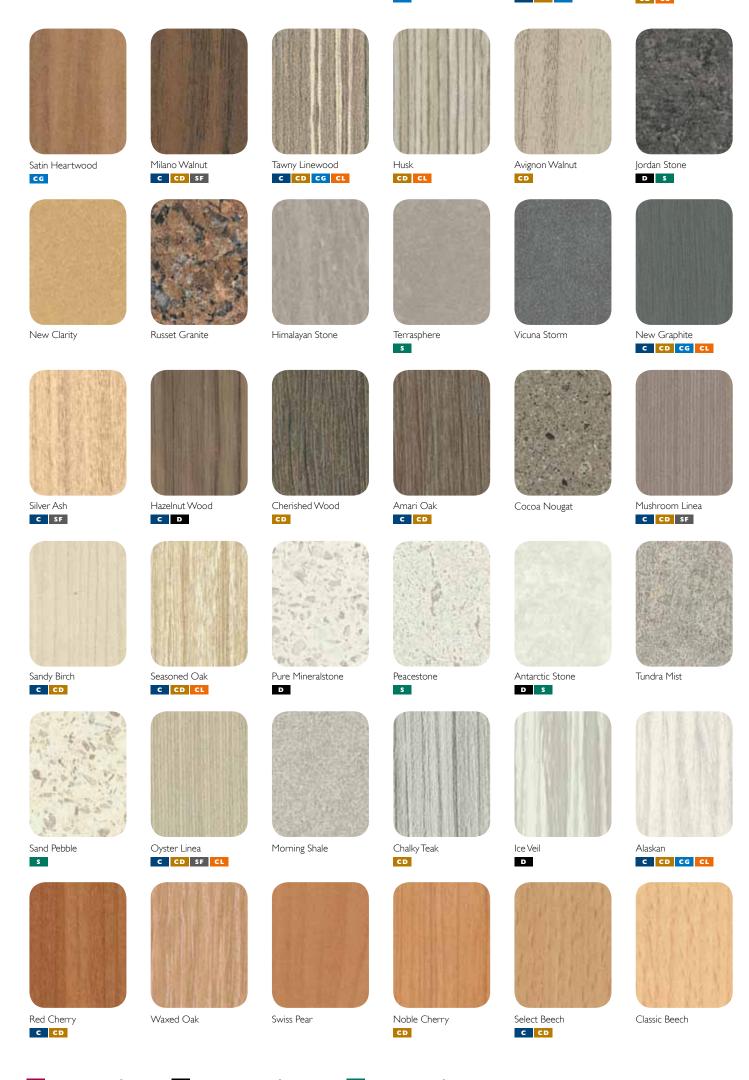

**Laminex laminates and panels** are suitable for horizontal and vertical applications. With over 200 design-leading decors and a myriad of styles, they will inspire any interior space.

**Laminex DiamondGloss® surfaces** are high gloss laminates with exceptional scuff resistance and brilliant lustre.

**Laminex Squareform® benchtops** give you the modern appeal of a stone slab with the practicality of laminate.

**Laminex Freestyle® surfaces** combine the look of stone with superb durability. Developed with polyester and acrylic resins, they also offer high levels of stain and bacteria resistance.

**Laminex Innovations**<sup>®</sup> will stimulate your senses through cutting-edge texture, colours and designs. Suitable for vertical applications, they will take your surface finishes to an entirely new level of sophistication.

Laminex Metaline® splashbacks are an advanced aluminium splashback system available in high gloss and metallic surfaces. The polished, modern look is certified for installation behind both gas and electric cooktops.

Laminex Aquapanel® is perfect for shower recesses and laundry walls. It's available in a range of colours and in gloss, matt, tile and ripple options.

**Laminex Compact laminate** has a beautiful appearance with a distinctive black core. It is a strong, moisture-resistant, self-supporting panel ideal for vertical or horizontal applications.

Laminex Fusion® surfaces allow you to choose from over 300 designs. You can even have your own creation brought to life. A revolutionary concept in surface design, they offer greater design choice, flexibility and ease of use than ever before.

Laminex also offers the most comprehensive door range available.

**Laminex Contour® Finedge™ doors** are made from hardwearing melamine and feature a sleek 3mm edge profile. They are also available with a square edge profile and a 7mm edge profile.

**Laminex Vinyl doors** can be used with **Laminex Silk Finish** $^{\mathsf{TM}}$  gloss panels for effortlessly stylish appeal.

**Laminex ColourTech® painted doors** are coated in an advanced 2 Pac polyurethane paint and are available in a variety of finishes.

Laminex CrystalGloss® surfaces epitomise European sophistication. The CrystalGloss Clear range brings a high gloss, luxurious polish to selected decors for vertical applications. The rich, opulent CrystalGloss Metallic range is inspired by precious metals and jewels.

Laminex Timber Veneer panels come in a range of styles that embrace classic and exotic real timbers, adding a stylish accent to any interior. Selected options are also available with FSC certification.

Laminex Fineline<sup> $^{\text{M}}$ </sup> and Pureline<sup> $^{\text{M}}$ </sup> aluminium framed doors offer a clean, linear look and are available with a variety of inserts from timber veneer to melamine or even glass.

Laminex Timber doors give you the luxurious, natural warmth of solid timber.

The Laminex Colour Palette is fully integrated throughout the entire Laminex range to provide inspirational solutions for many applications.

Some options include sleek Squareform® benchtops, seamless Freestyle® and lustrous DiamondGloss® surfaces. A comprehensive selection of doors, drawers and panels is also available as part of the Laminex range in a myriad of styles, textures and finishes. Now you can effortlessly achieve exactly the look and feel you want. With hundreds of design-leading decors across endless interior solutions, the Laminex Colour Palette is sure to inspire your space.