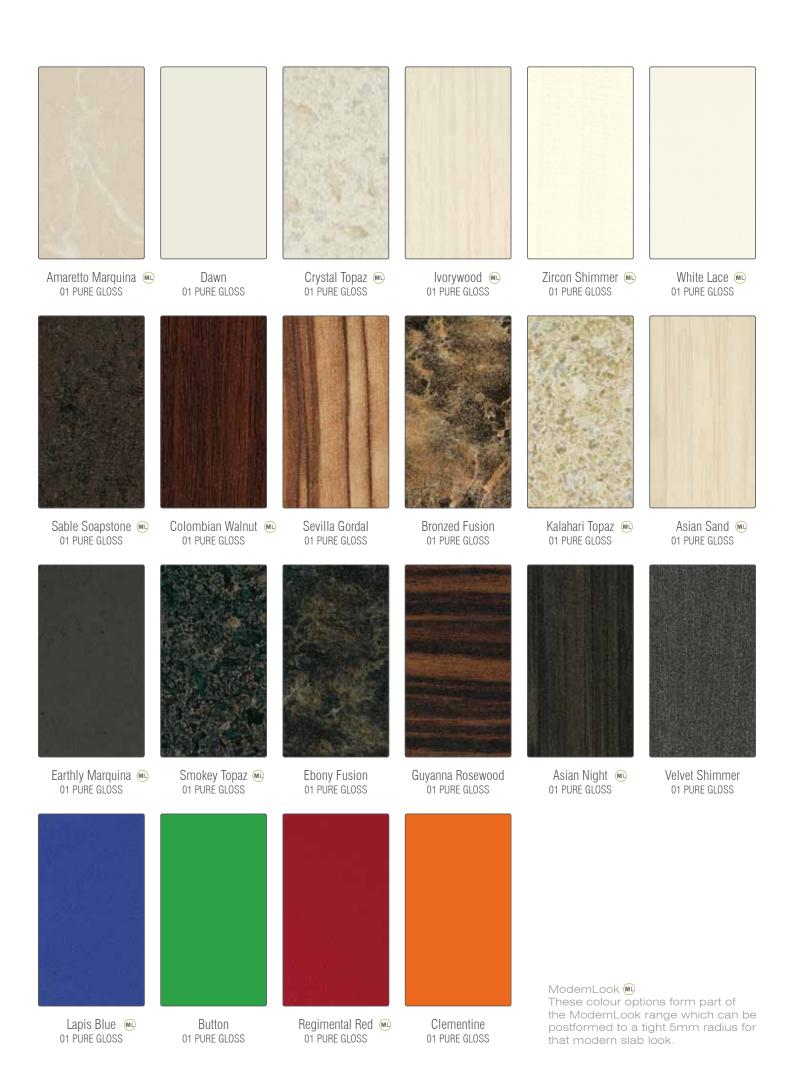

## Global Spirit Benchtops Pure gloss

Pure Gloss Benchtops reflect the most desirable design directions of both today and tomorrow, with the assurance of quality performance and the stunning beauty of a high gloss surface.

This expansive range offers a comprehensive selection of surface designs including timeless marbles and stones, exotic timbers and solid colours.

These unique Pure Gloss designs also feature

Aeon™ technology for superior durability and

enhanced wear and scratch resistance\*.

Pure Gloss also co-ordinates easily with the Global Spirit Vertical ranges to provide complete solutions.

Pure Gloss - pure genius.

<sup>\*</sup>three to five times more wear and scratch resistant than standard laminates.