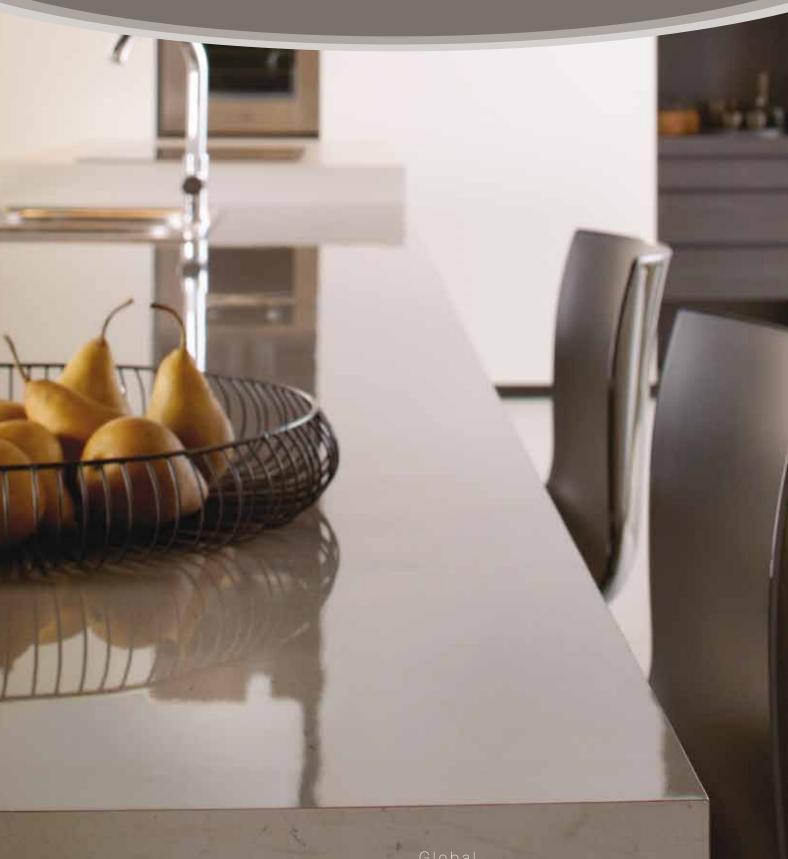

## Global Spirit Benchtops Pure gloss

Pure Gloss Benchtops reflect the most desirable design directions of both today and tomorrow, with the assurance of quality performance and the stunning beauty of a high gloss surface.

This expansive range offers a comprehensive selection of surface designs including timeless marbles and stones, exotic timbers and solid colours.

These unique Pure Gloss designs also feature

Aeon™ technology for superior durability and

enhanced wear and scratch resistance\*.

Pure Gloss also co-ordinates easily with the Global Spirit Vertical ranges to provide complete solutions.

Pure Gloss - pure genius.

<sup>\*</sup>three to five times more wear and scratch resistant than standard laminates.