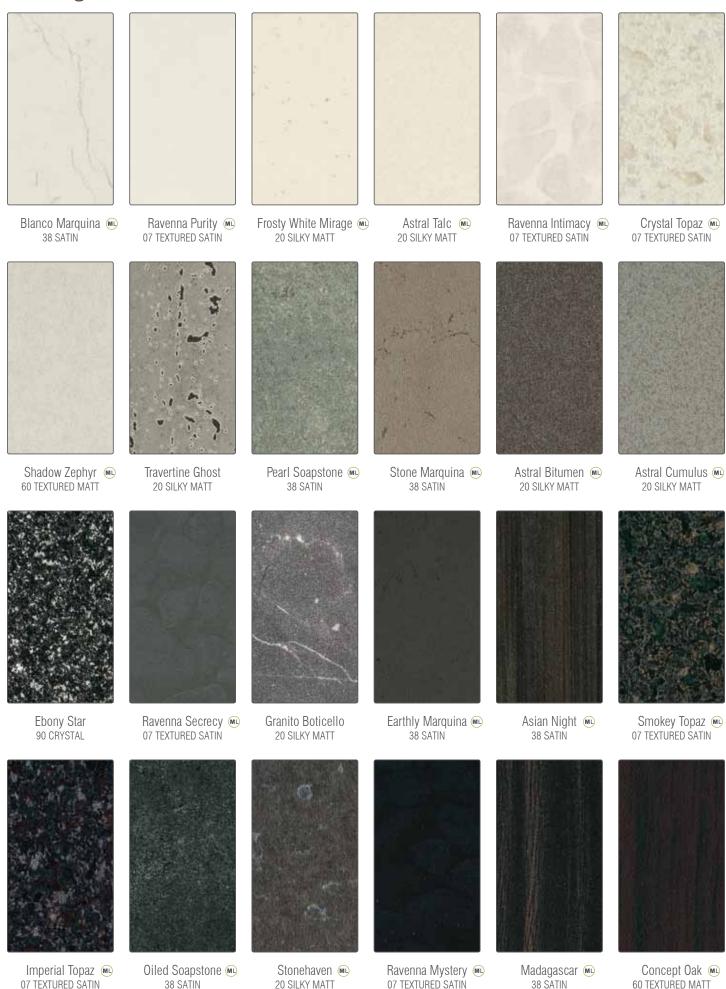

spiration™ benchtops

The Global Inspiration Benchtops collection inspires creativity with an expansive range of sumptuous colours and designs in a sophisticated palette. Shimmering pearl effects and energy-charged bursts of colour inject new vitality. The range sets the benchmark with brilliant interpretations of natural stones, concrete, composite quartz, timbers, metallics, and patterns. This collection includes Textured Satin, Satin, Silky Matt, Textured Matt, Matt, Crystal, and Meteor finishes. For ease of design, the Global Inspiration Benchtops range has been developed to co-ordinate fully with the Global Inspiration Vertical range.

Global Inspiration - be inspired.





## Global Inspiration Benchtops

#### Colour Looks









## Global Inspiration Benchtops

#### Design Looks









# The Wilsonart Global Design Collection

To create the Wilsonart Global Design Collection, we have drawn on the international strength of Wilsonart, a world leader in surface design.

Encompassing world leading technology and innovation from Germany, Thailand and the United States, our collection brings the best of the world to you.







Product information contained in this publication is correct at the time of printing. Errors and omissions excepted. Specifications are subject to change without notice. Printed colours and swatches are for reference only. Please view product samples before making a final decision. WILSONART® and the "Red W Bar" are registered trademarks of Wilsonart International, Inc. registered in the United States and other countries. © Parbury Pty Ltd (Aust