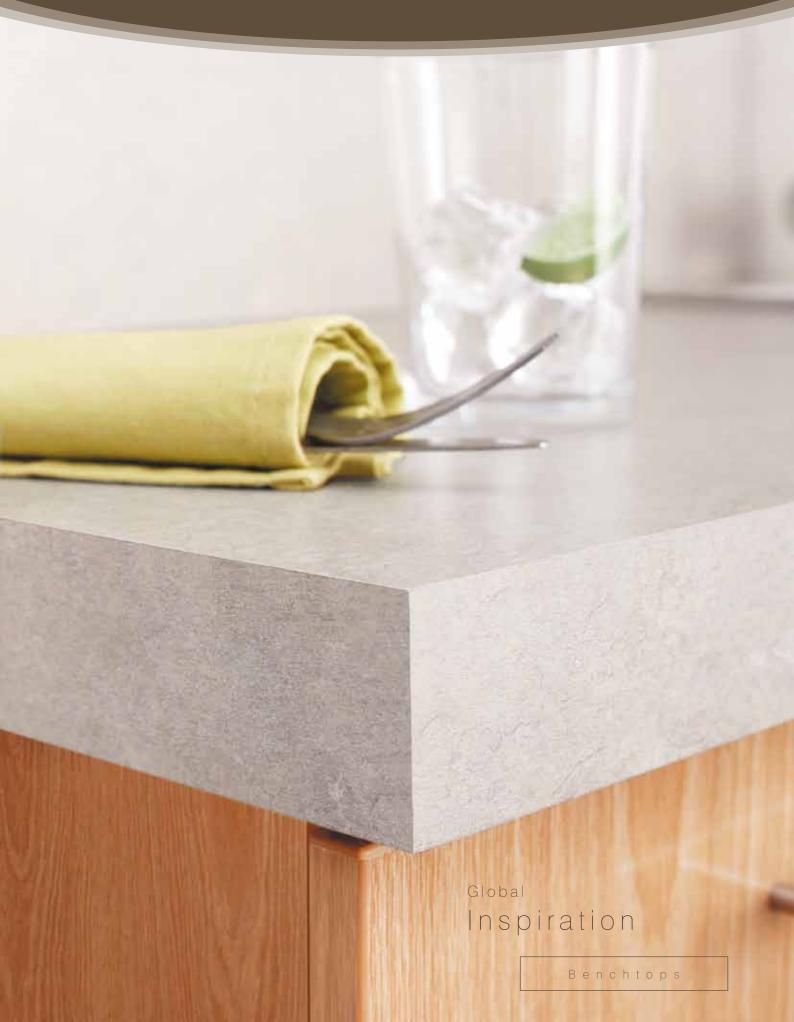

# Global Inspiration™ benchtops

The Global Inspiration Benchtops collection inspires creativity with an expansive range of sumptuous colours and designs in a sophisticated palette. Shimmering pearl effects and energy-charged bursts of colour inject new vitality. The range sets the benchmark with brilliant interpretations of natural stones, concrete, composite quartz, timbers, metallics, and patterns. This collection includes Textured Satin, Satin, Silky Matt, Textured Matt, Matt, Crystal, and Meteor finishes. For ease of design, the Global Inspiration Benchtops range has been developed to co-ordinate fully with the Global Inspiration Vertical range.

## Global Inspiration Benchtops