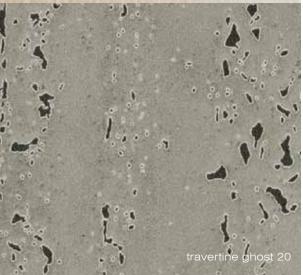

# Global Inspiration™ benchtops

The Global Inspiration Benchtops collection inspires creativity with an expansive range of sumptuous colours and designs in a sophisticated palette. Shimmering pearl effects and energy-charged bursts of colour inject new vitality. The range sets the benchmark with brilliant interpretations of natural stones, concrete, composite quartz, timbers, metallics, and patterns. This collection includes Textured Satin, Satin, Silky Matt, Textured Matt, Matt, Crystal, and Meteor finishes. For ease of design, the Global Inspiration Benchtops range has been developed to co-ordinate fully with the Global Inspiration Vertical range.

Global Inspiration - be inspired.





## Global Inspiration Benchtops

#### Colour Looks









## Global Inspiration Benchtops

####