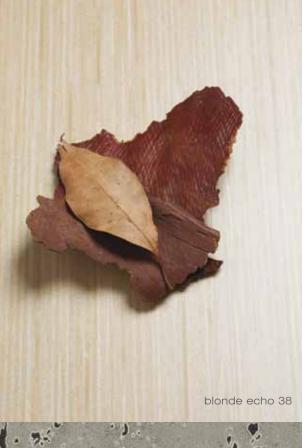

# Global Inspiration™ benchtops

The Global Inspiration Benchtops collection inspires creativity with an expansive range of sumptuous colours and designs in a sophisticated palette. Shimmering pearl effects and energy-charged bursts of colour inject new vitality. The range sets the benchmark with brilliant interpretations of natural stones, concrete, composite quartz, timbers, metallics, and patterns. This collection includes Textured Satin, Satin, Silky Matt, Textured Matt, Matt, Crystal, and Meteor finishes. For ease of design, the Global Inspiration Benchtops range has been developed to co-ordinate fully with the Global Inspiration Vertical range.

Global Inspiration - be inspired.





## Global Inspiration Benchtops

#### Colour Looks









## Global Inspiration Benchtops

##