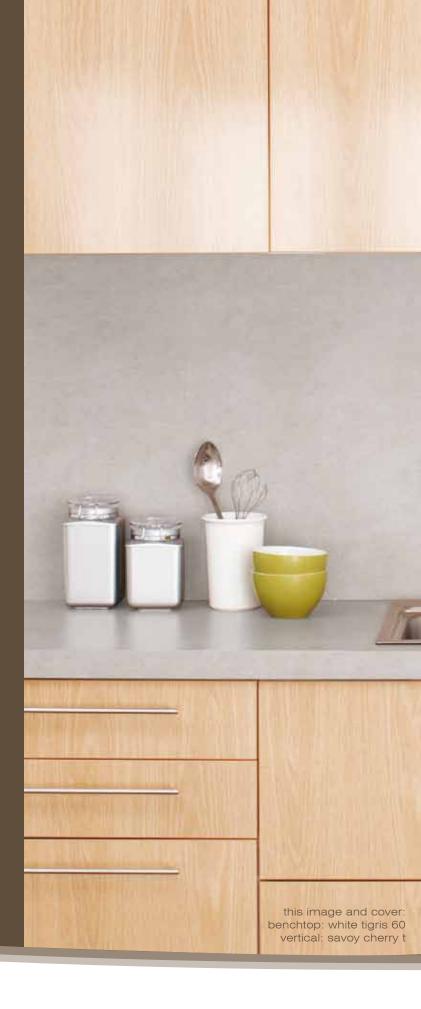

# Global Inspiration™ benchtops

The Global Inspiration Benchtops collection inspires creativity with an expansive range of sumptuous colours and designs in a sophisticated palette. Shimmering pearl effects and energy-charged bursts of colour inject new vitality. The range sets the benchmark with brilliant interpretations of natural stones, concrete, composite quartz, timbers, metallics, and patterns. This collection includes Textured Satin, Satin, Silky Matt, Textured Matt, Matt, Crystal, and Meteor finishes. For ease of design, the Global Inspiration Benchtops range has been developed to co-ordinate fully with the Global Inspiration Vertical range.