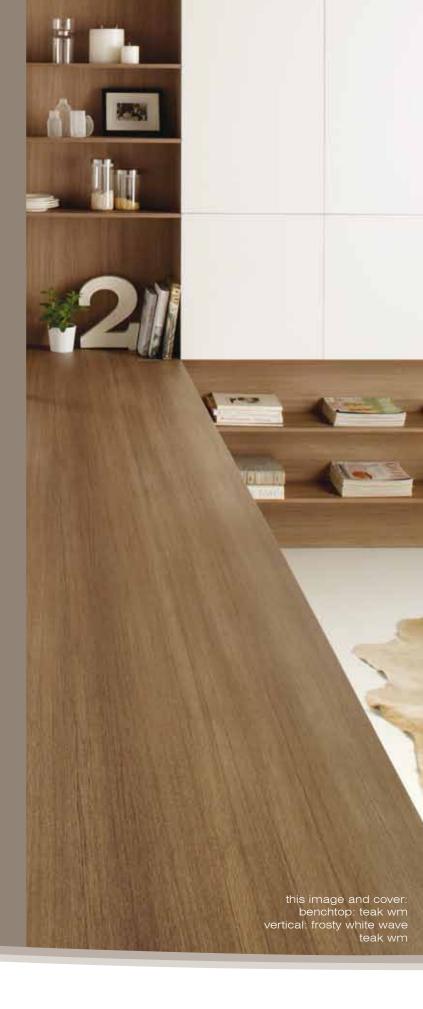

## Global Spirit™Benchtops Senso

The Global Spirit Senso Benchtops range celebrates the senses, emphasising tactility and design authenticity. Inspired by the natural world formed and shaped by time, the elements of pattern, colour and texture unite to transform our perceptions, inviting us to touch.

Senso Benchtop textures include Honed,
Concrete, Wood Matt, Silky and High Wear.

Senso - connect with your senses.