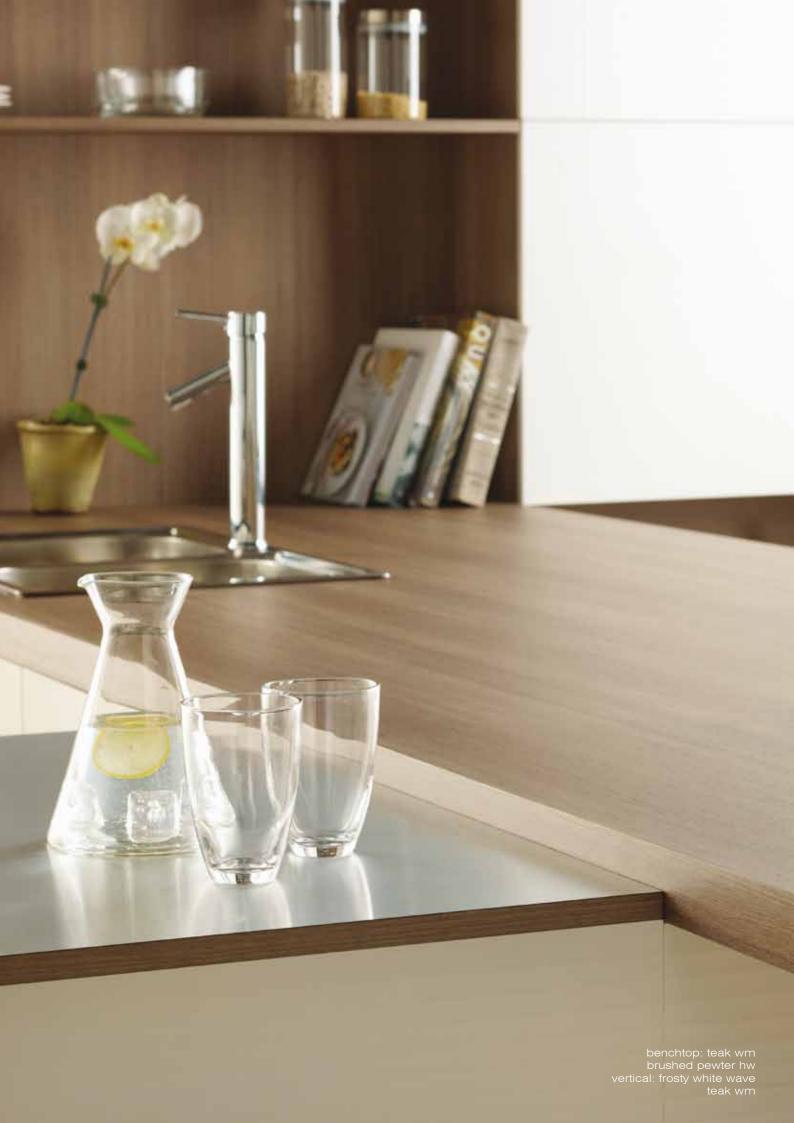

## Global Spirit™Benchtops Senso

The Global Spirit Senso Benchtops range celebrates the senses, emphasising tactility and design authenticity. Inspired by the natural world formed and shaped by time, the elements of pattern, colour and texture unite to transform our perceptions, inviting us to touch.

Senso Benchtop textures include Honed,
Concrete, Wood Matt, Silky and High Wear.

Senso - connect with your senses.