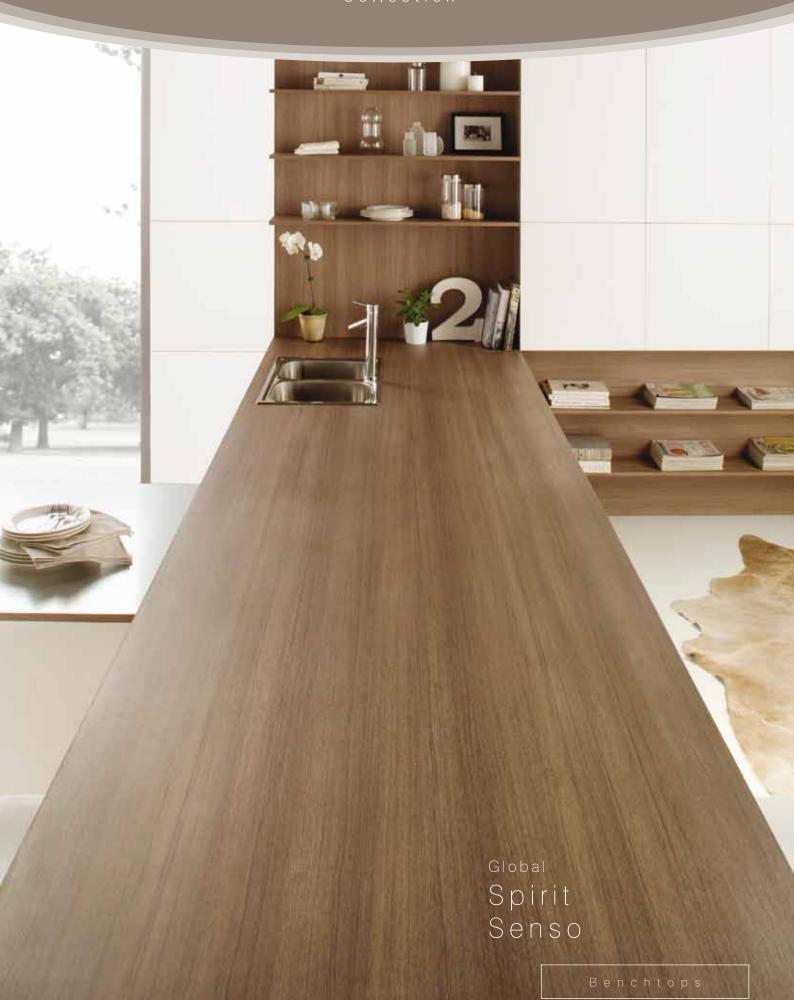

## Global Spirit™Benchtops Senso

The Global Spirit Senso Benchtops range celebrates the senses, emphasising tactility and design authenticity. Inspired by the natural world formed and shaped by time, the elements of pattern, colour and texture unite to transform our perceptions, inviting us to touch.

Senso Benchtop textures include Honed,
Concrete, Wood Matt, Silky and High Wear.

Senso - connect with your senses.