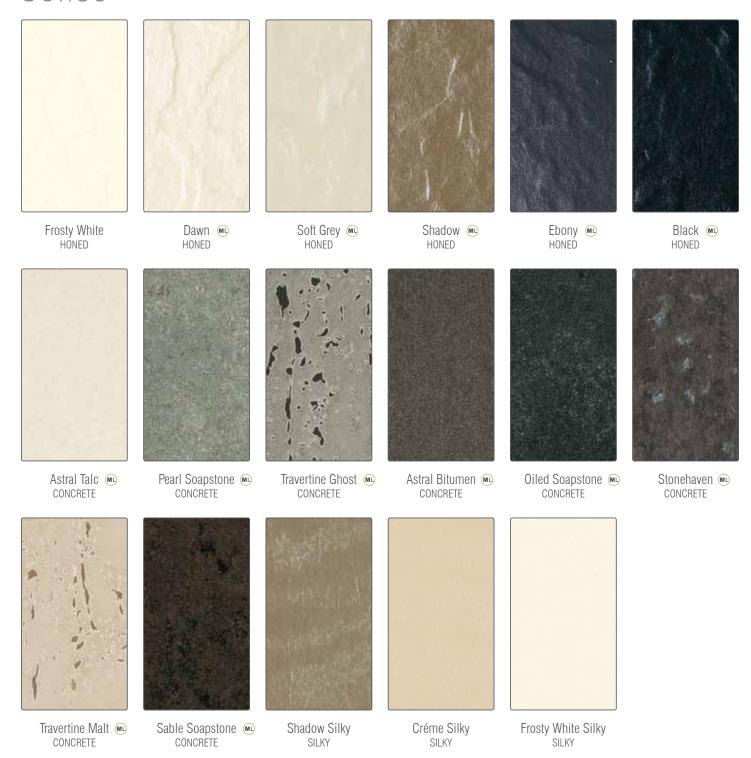

Senso Benchtop textures include Honed,
Concrete, Wood Matt, Silky and High Wear.

Senso - connect with your senses.