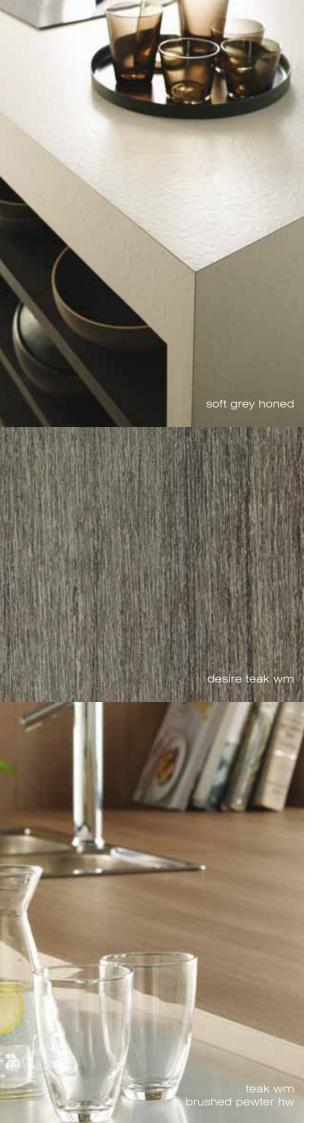

Senso Benchtop textures include Honed,
Concrete, Wood Matt, Silky and High Wear.

Senso - connect with your senses.